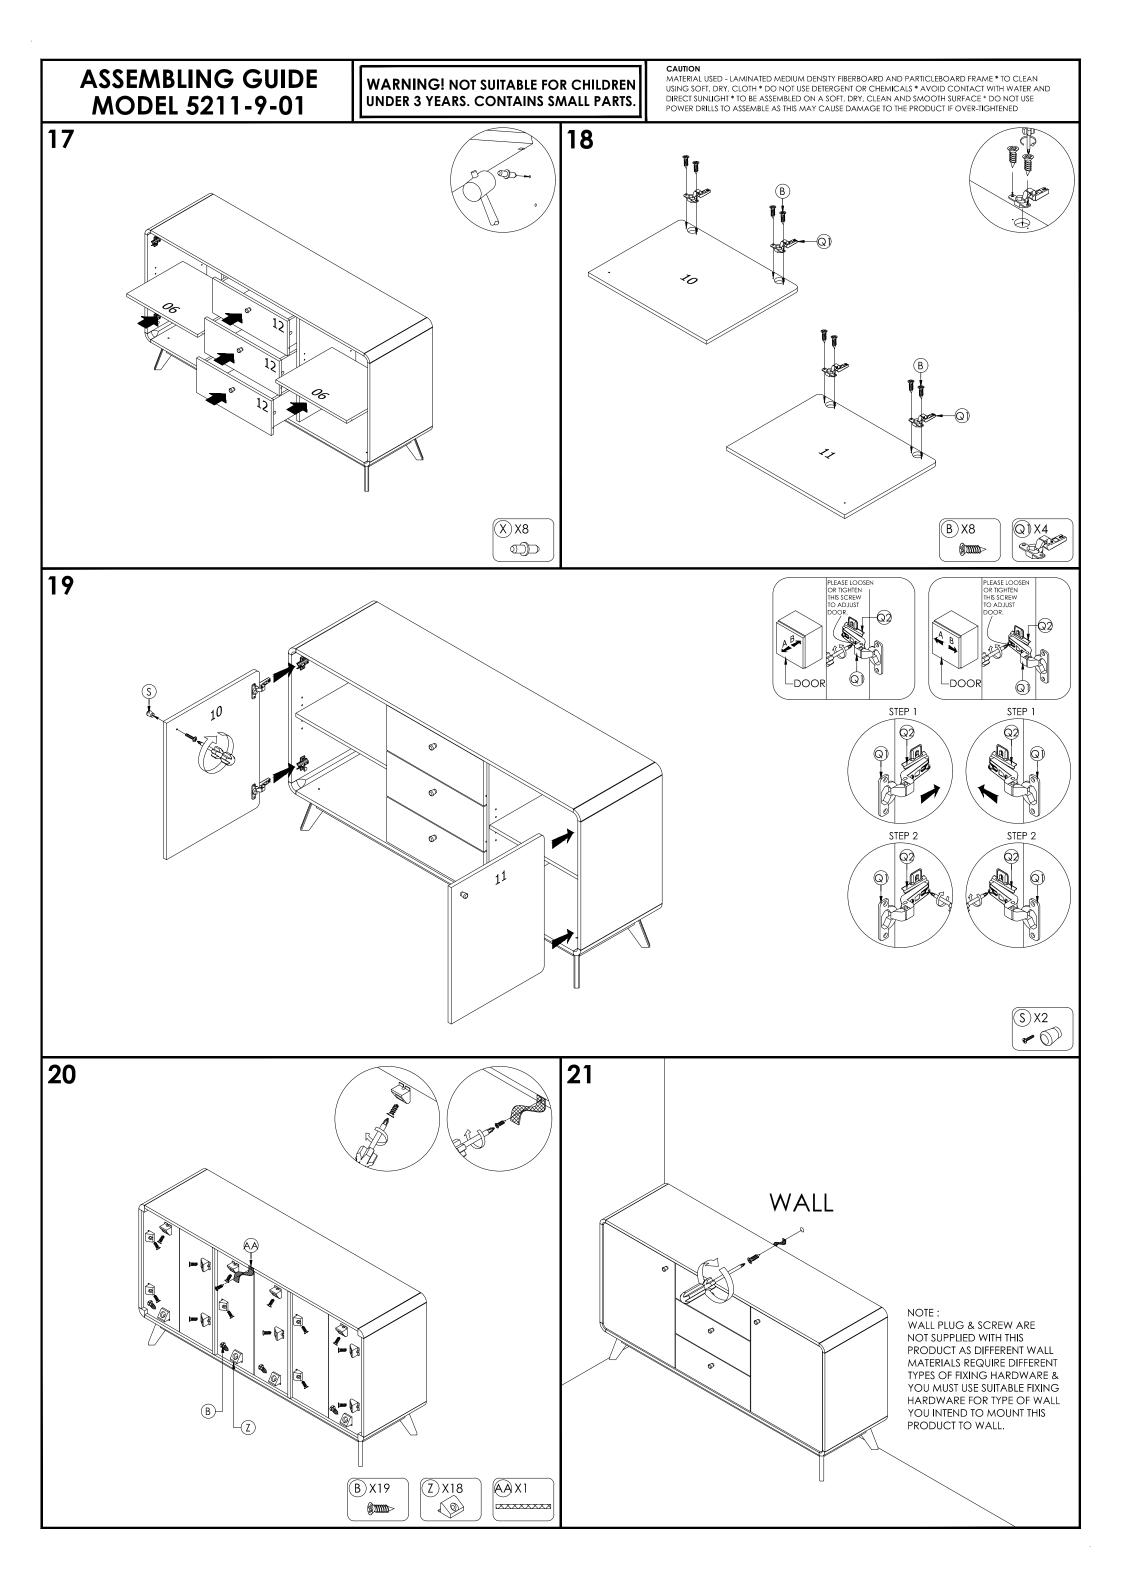

| 4         |
| Х  | 1)D             | METAL ADJUSTABLE<br>SHELF STUD                                                      | 8         |
| Y  |                 | ALLEN KEY M4                                                                        | 1         |
| Z  |                 | BACKPLY STOPPER                                                                     | 18        |
| AA | (XXXXXXXX)      | WEBBING TAPE<br>(1.2 X 12 X 145 MM)                                                 | 1         |
| AB |                 | GLUE                                                                                | 4         |
|    |                 |                                                                                     |           |



15

3



I



CA5211STD02K00-01