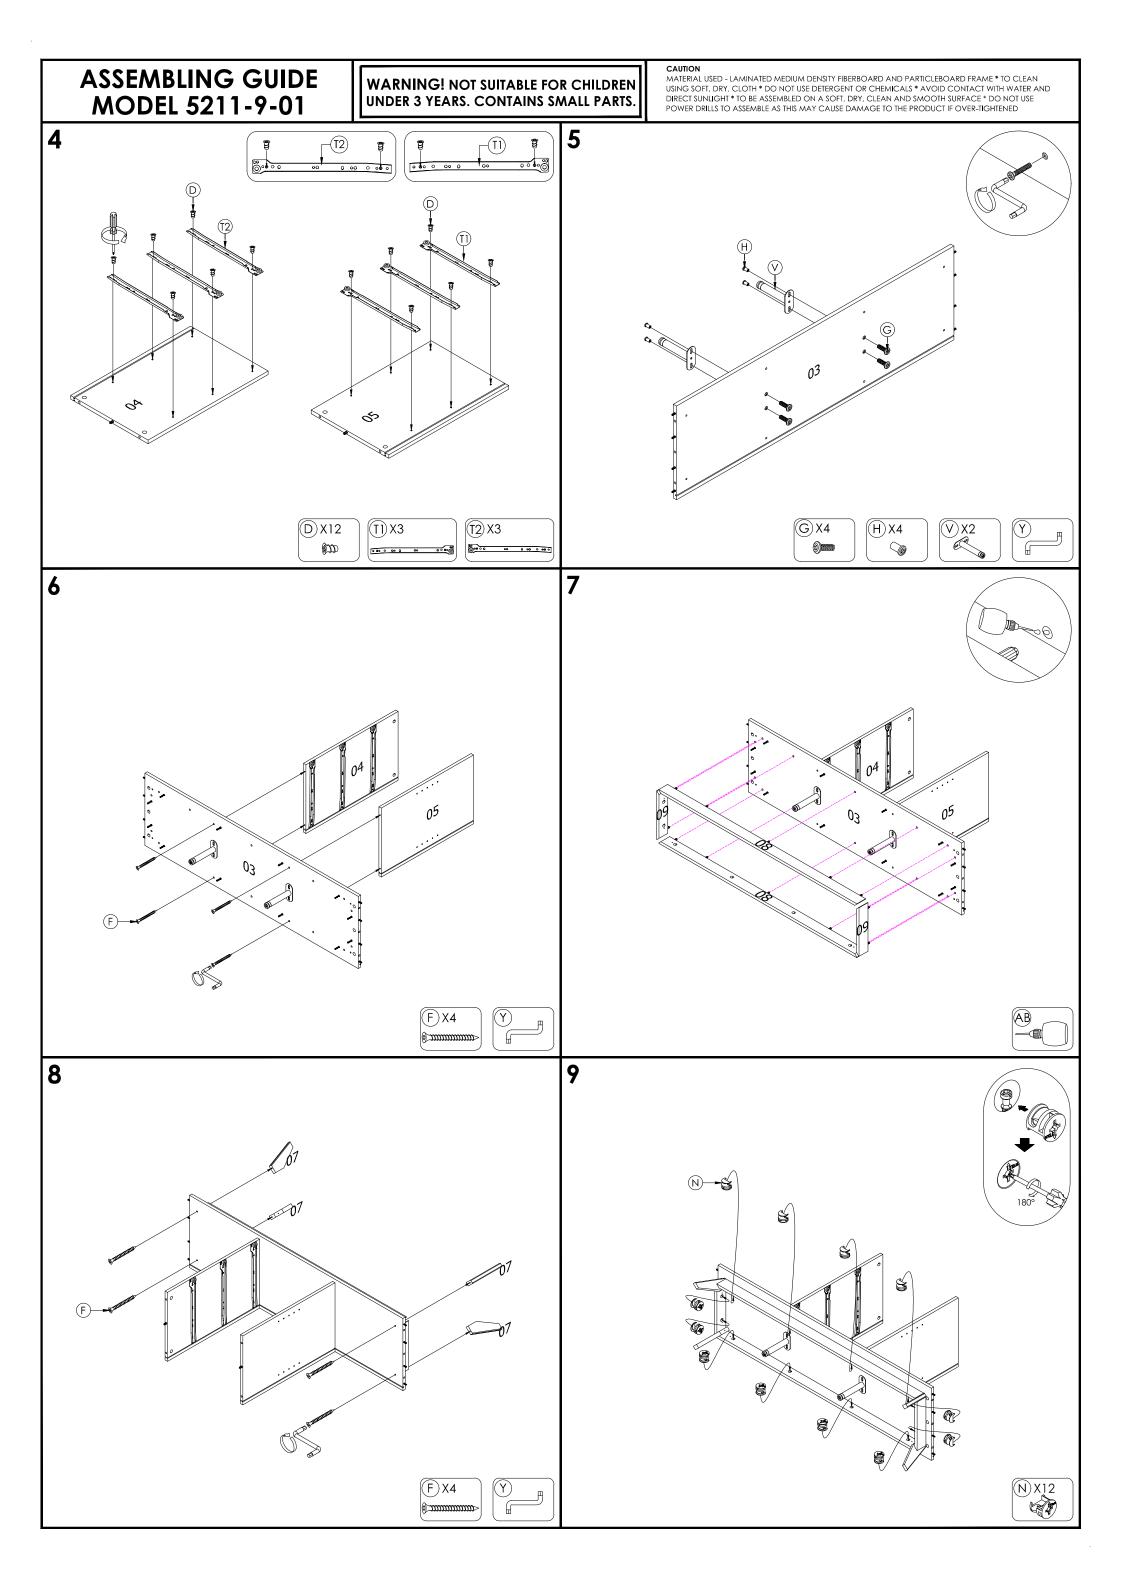

| 4         |
| Х  | 1)D             | METAL ADJUSTABLE<br>SHELF STUD                                                      | 8         |
| Y  |                 | ALLEN KEY M4                                                                        | 1         |
| Z  |                 | BACKPLY STOPPER                                                                     | 18        |
| AA | (XXXXXXXX)      | WEBBING TAPE<br>(1.2 X 12 X 145 MM)                                                 | 1         |
| AB |                 | GLUE                                                                                | 4         |
|    |                 |                                                                                     |           |



15

3



I



CA5211STD02K00-01