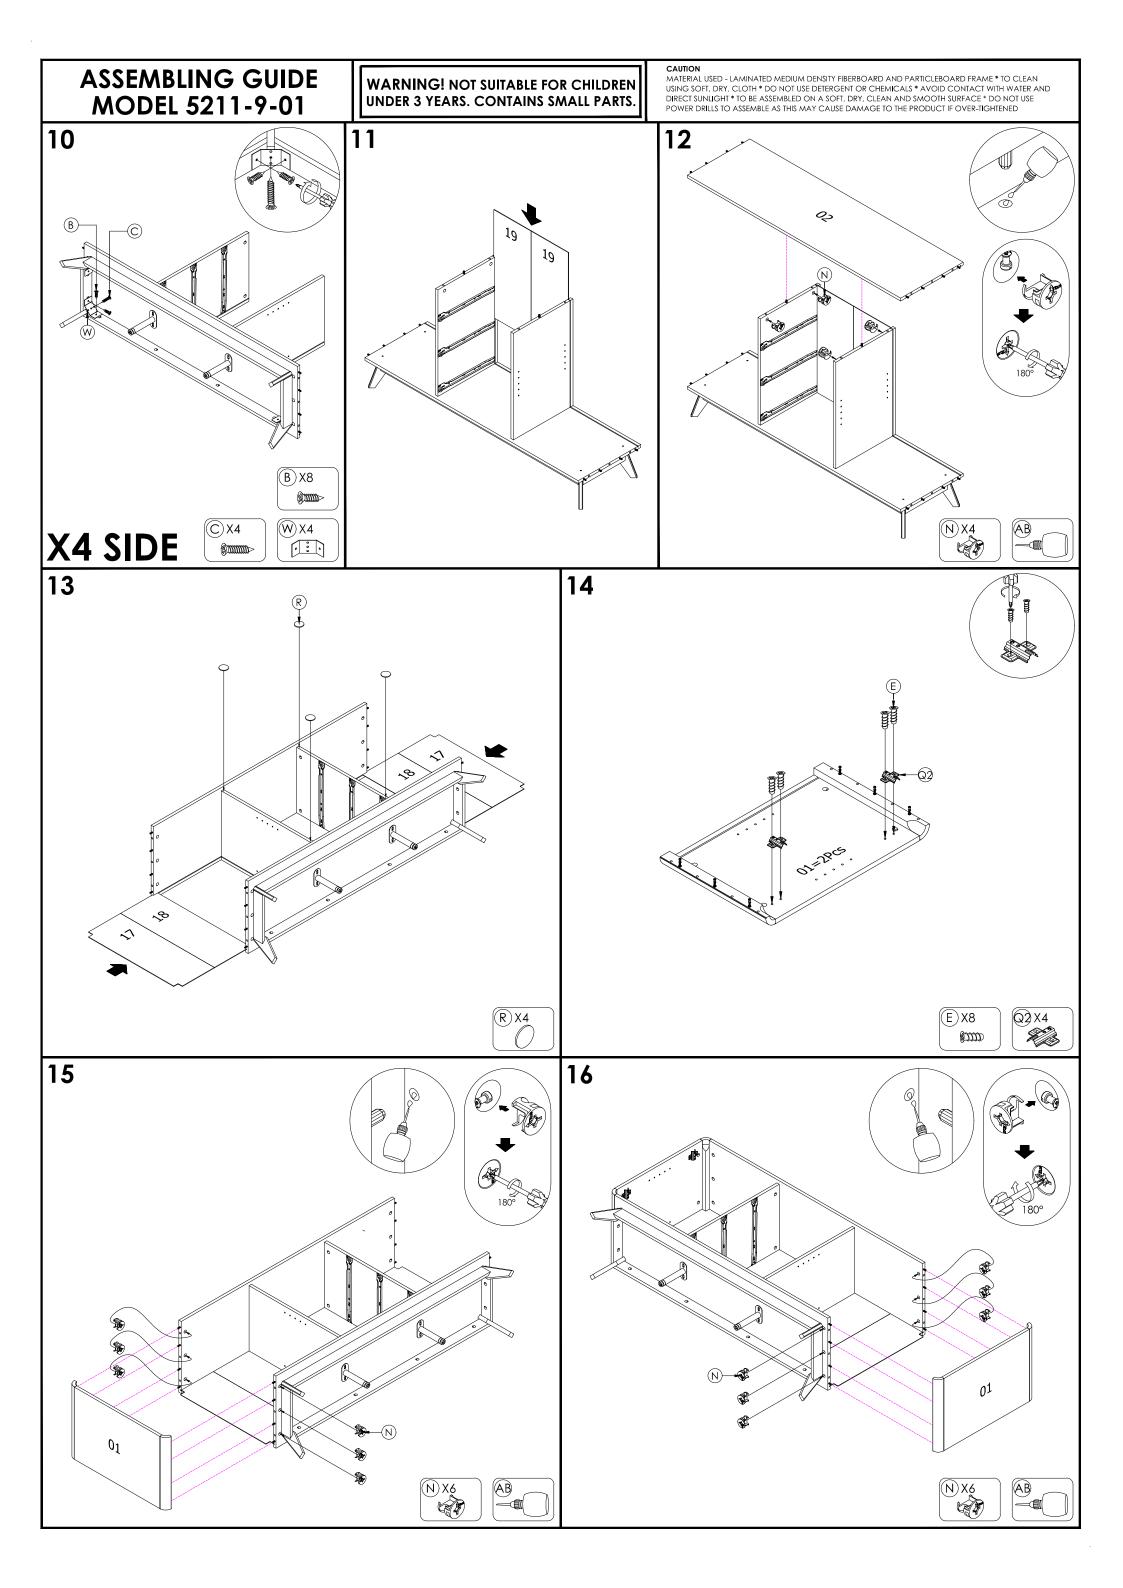

| 4         |
| Х  | 1)D             | METAL ADJUSTABLE<br>SHELF STUD                                                      | 8         |
| Y  |                 | ALLEN KEY M4                                                                        | 1         |
| Z  |                 | BACKPLY STOPPER                                                                     | 18        |
| AA | (XXXXXXXX)      | WEBBING TAPE<br>(1.2 X 12 X 145 MM)                                                 | 1         |
| AB |                 | GLUE                                                                                | 4         |
|    |                 |                                                                                     |           |



15

3



I



CA5211STD02K00-01