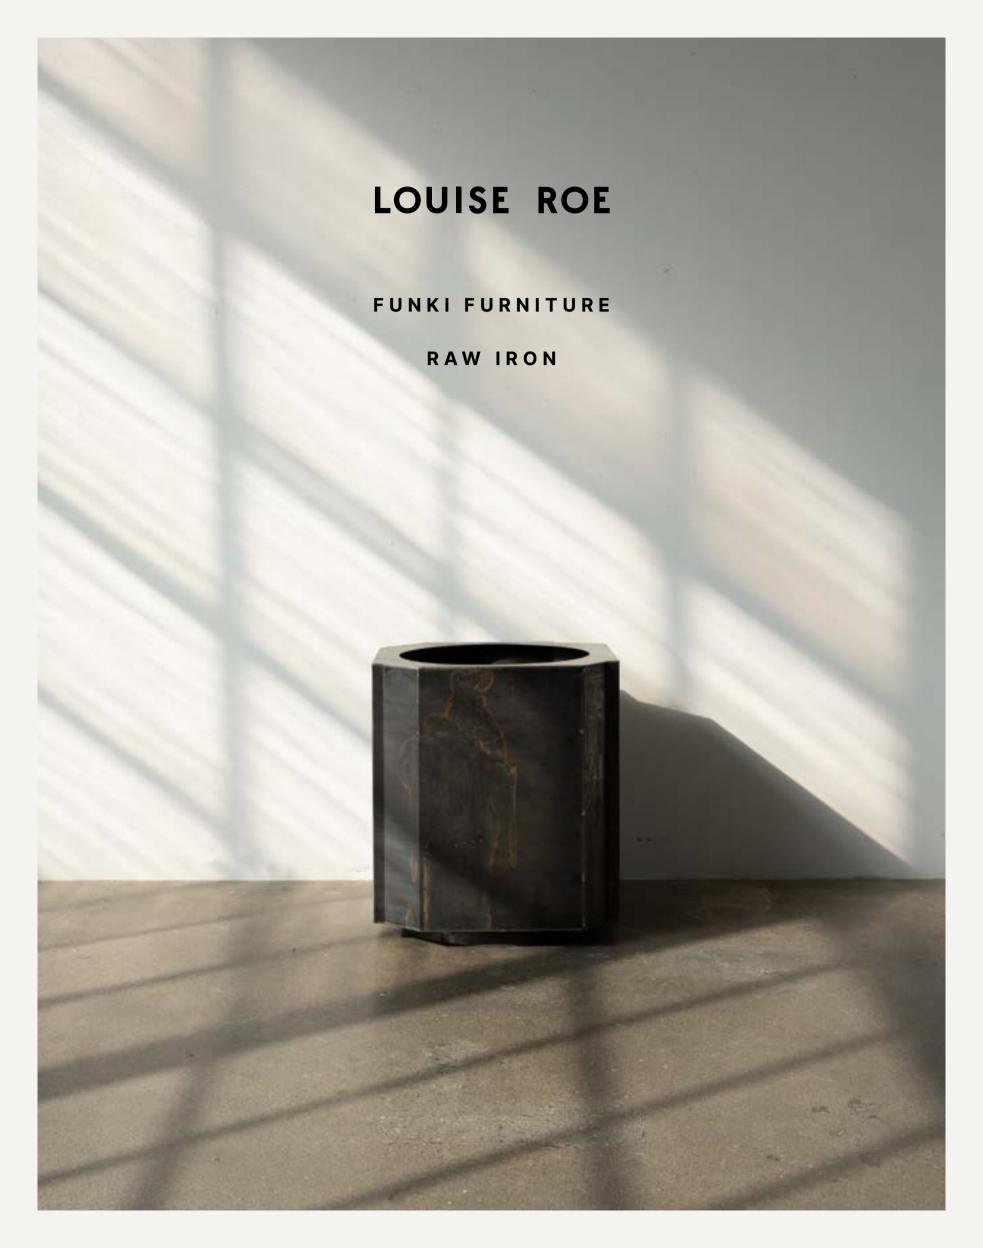

# INDIVIDUALLY CRAFTED, ETERNALLY UNIQUE

Our FUNKI Furniture and Pots Portugal. Raw hand-welded are talented crafts mingle team of practices design traditional and modern which sensibilities, crafting objects exemplify artistry. quality and Designed functionality, blend durability and modernity, the FUNKI array is suitable both indoor and outdoor usage: resistant to weather condition. exterior