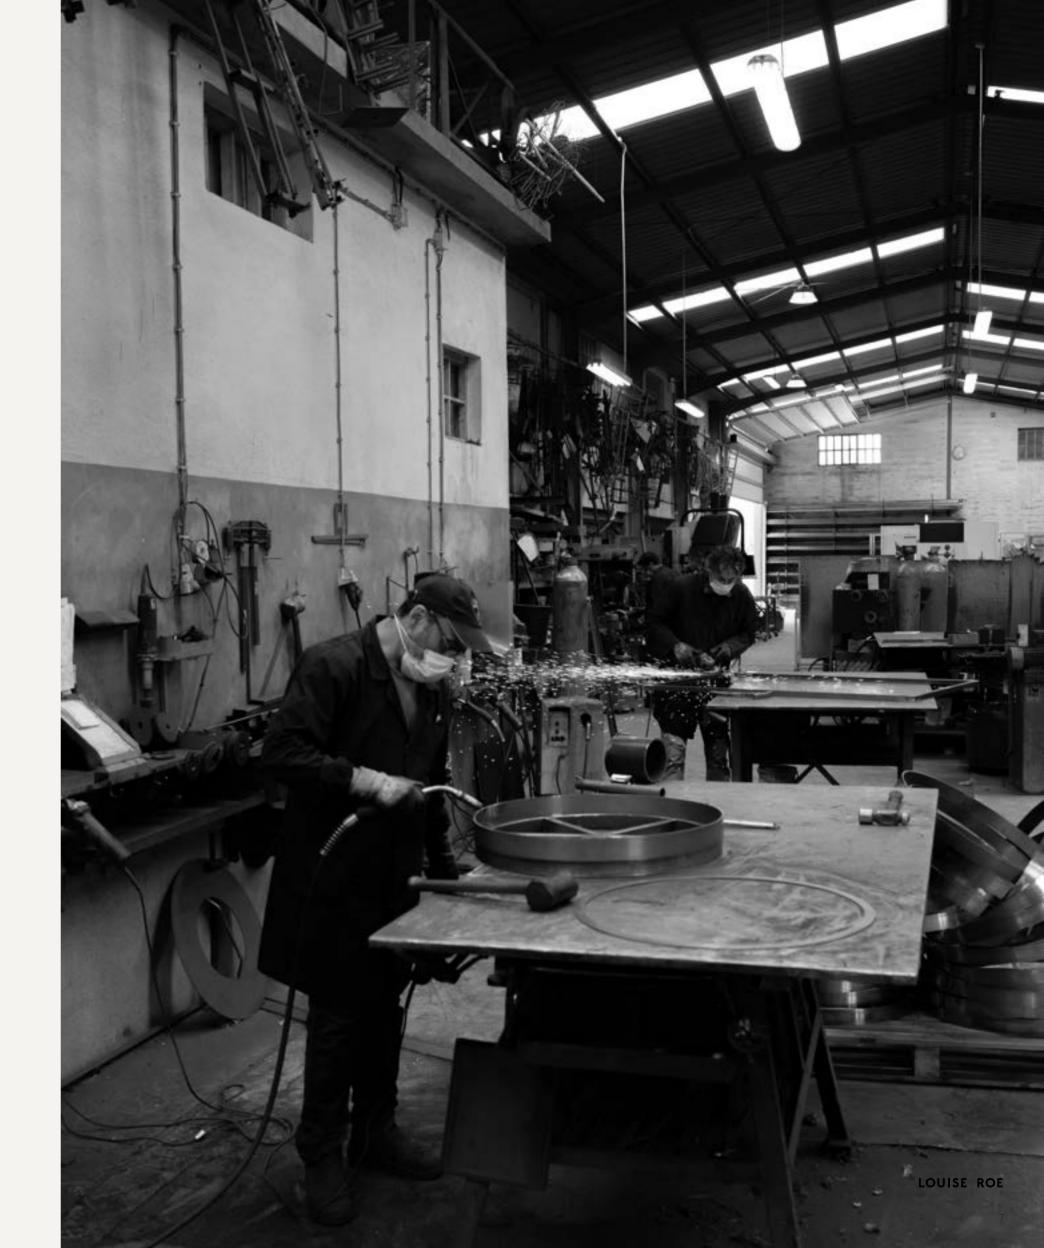

# INDIVIDUALLY CRAFTED, ETERNALLY UNIQUE

Our FUNKI Furniture and Pots Portugal. Raw hand-welded are talented crafts mingle team of practices design traditional and modern which sensibilities, crafting objects exemplify artistry. quality and Designed functionality, blend durability and modernity, the FUNKI array is suitable both indoor and outdoor usage: resistant to weather condition. exterior

# RAW IRON DISCLAIMERS

VISIBLE
WELDINGS
Please
note
that
weldings
are
visible

on our furniture in raw iron.
This is an intentional adesign of authenticity to each visible
each piece.
We believe these

visible weldings
contribute to the furniture, making it truly one of a kind.