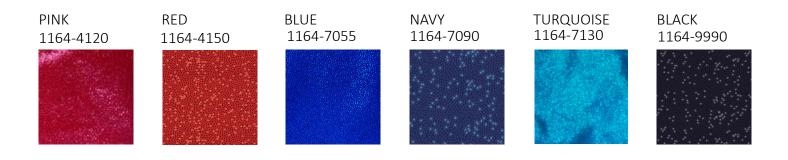

## **SHINE PRO**

80% polyester, 20% spandex High performance stretch material for leotards etc.

Notice regarding fragile fabrics and stones - Shine, Lace, Mesh and Nylon/Spandex with Foil, sequins and rhinestones.