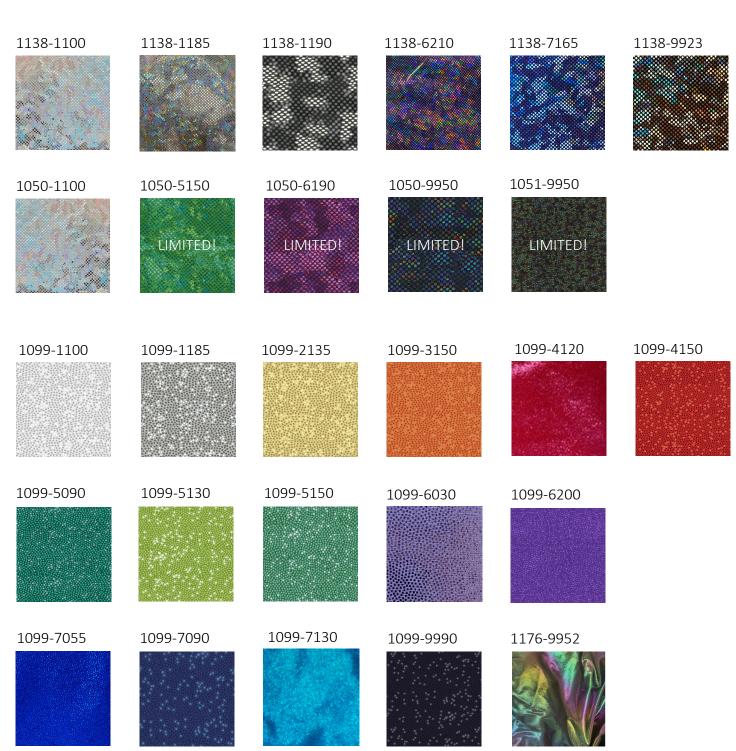

## **CHOPAR®**

## SHINE

80% polyester, 20% spandex Used as effects on leotards, tights, leggings and gymdresses.

As the colours may vary, depending on screen resolution colour charts are only meant as a guideline.

LIMITED! Limited amount on stock. Ask for more information

CHOPAR offers no quarantee of shine fabrics.