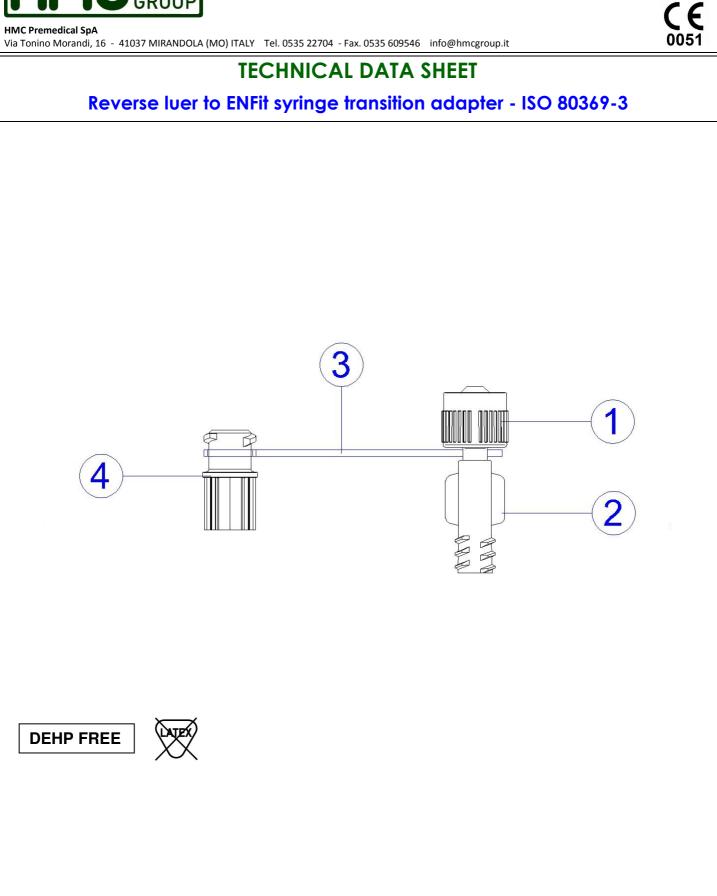

# PRODUCT COMPOSITION:

- 1. ENFit small bore male connector in purple ABS, produced in compliance with ISO 80369-3 norm.
- 2. Female luer lock connector in purple DEHP FREE PVC.
- 3. Strap in white DEHP FREE PVC.
- 4. Closed ENFit female cap in white DEHP FREE PVC, produced in compliance with ISO 80369-3 norm.