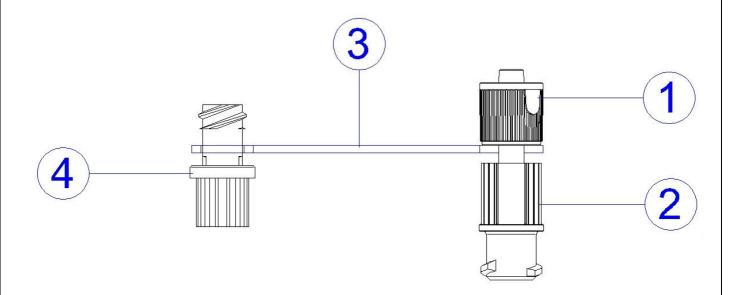

## PRODUCT COMPOSITION:

- 1. M.L.L. connector in purple ABS.
- 2. Female ENFit small bore connector in purple PVC DEHP FREE, produced in compliance with ISO 80369-3 norm.
- 3. Strap in purple PVC DEHP FREE.
- 4. F.L.L. closed cap in white PP.