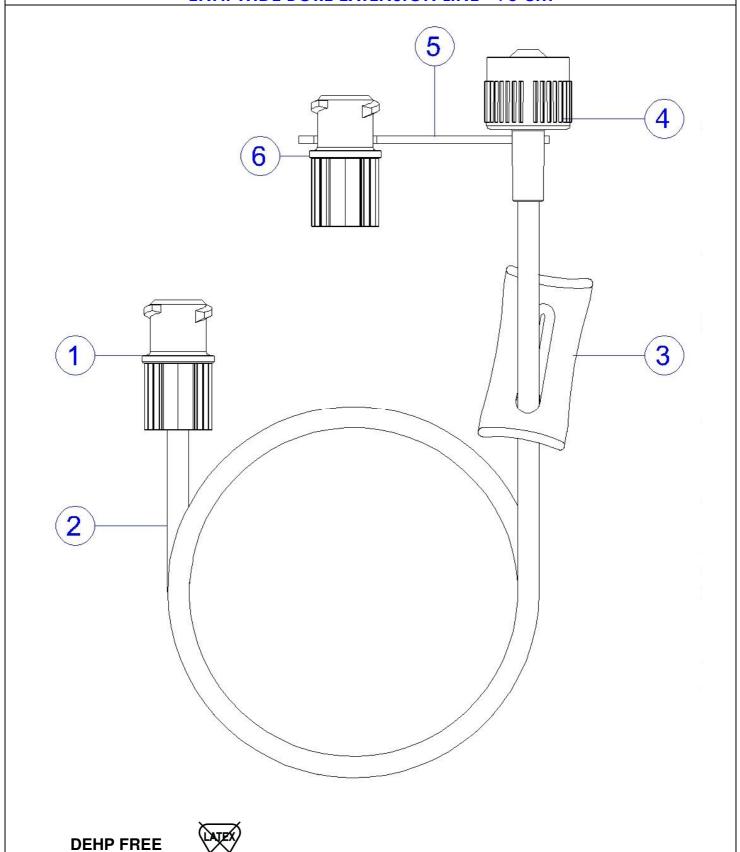

# PRODUCT COMPOSITION:

- 1. ENFit female connector in purple DEHP FREE PVC, produced in compliance with ISO 80369-3 norm.
- 2. Tube in clear **DEHP FREE PVC** with purple stripe, Ø 2,7x4,1 mm, length 75 cm.
- 3. Slide clamp in purple Polyethylene.
- 4. ENFit male connector in purple ABS, produced in compliance with ISO 80369-3 norm.
- 5. Strap in white soft PVC.
- 6. Closed ENFit female cap in white DEHP FREE PVC, produced in compliance with ISO 80369-3 norm.