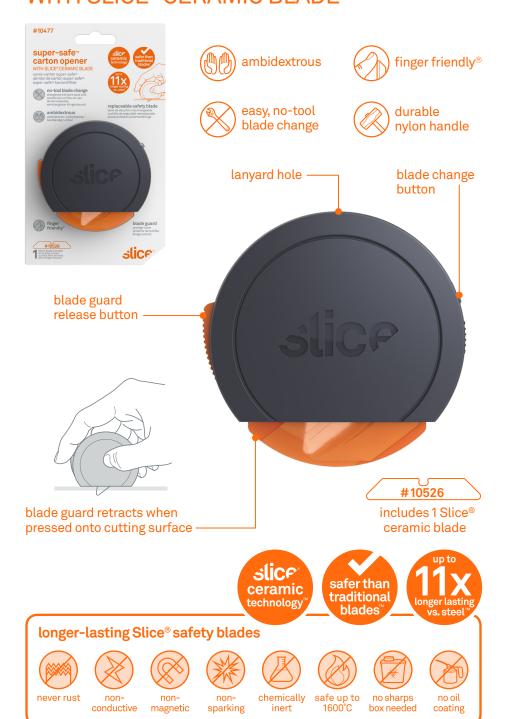

# Super-Safe™ Carton Opener WITH SLICE® CERAMIC BLADE

## Why Slice®?

- · Slice patented safety blades are safer than traditional blades
- Slice blades last up to 11.2x longer than steel blades
- fewer blade changes means less downtime and fewer injuries
- Slice blades never rust, do not conduct electricity, are non-sparking, and are non-magnetic
- Slice blades are oil and lubricant free
- safer finger-friendly® edge cuts materials effectively
- blades are 100 percent recyclable