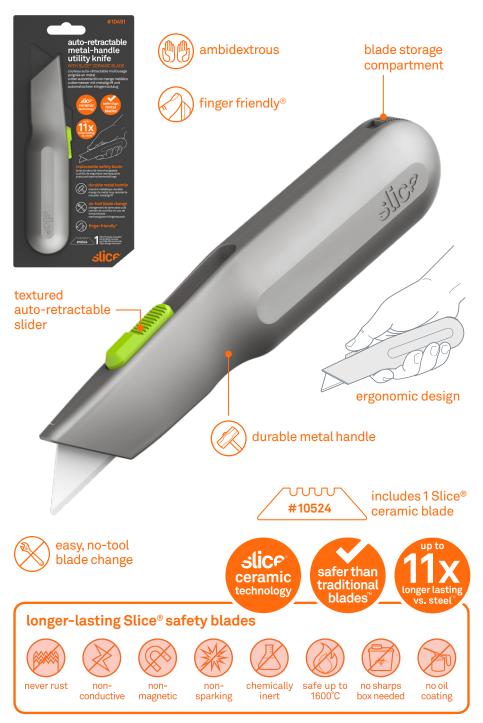

# Auto-Retractable Metal-Handle Utility Knife #10491

# WITH SLICE® CERAMIC BLADE

## Why Slice®?

- · Slice patented safety blades are safer than traditional blades
- Slice blades last up to 11.2x longer than steel blades
- fewer blade changes means less downtime and fewer injuries
- Slice blades never rust, do not conduct electricity, are non-sparking, and are non-magnetic
- · Slice blades are oil and lubricant free
- safer finger-friendly® edge cuts materials effectively
- blades do not require sharps box disposal and are 100 percent recyclable

#### **Technical**

| HANDLE<br>MATERIALS           | carbon steel, aluminum-steel<br>alloy, zinc-steel alloy, GFN,<br>TPR, stainless steel |
|-------------------------------|---------------------------------------------------------------------------------------|
| HANDLE SIZE                   | 170 x 38 x 27 mm (100.3 g)<br>6.69 x 1.5 x 1.06 in (3.54 oz)                          |
| REPLACEABLE<br>BLADE MATERIAL | zirconium oxide                                                                       |
| CUTTING DEPTH                 | 29 mm (1.14 in)                                                                       |
| BLADESIZE                     | 59.5 x 19 x 0.8 mm (3 g)<br>2.34 x 0.75 x 0.03 in (0.11 oz)                           |

### Compatibility

Slice® metal-handle utility knives are designed to work exclusively with Slice safety blades for optimal safety and function.