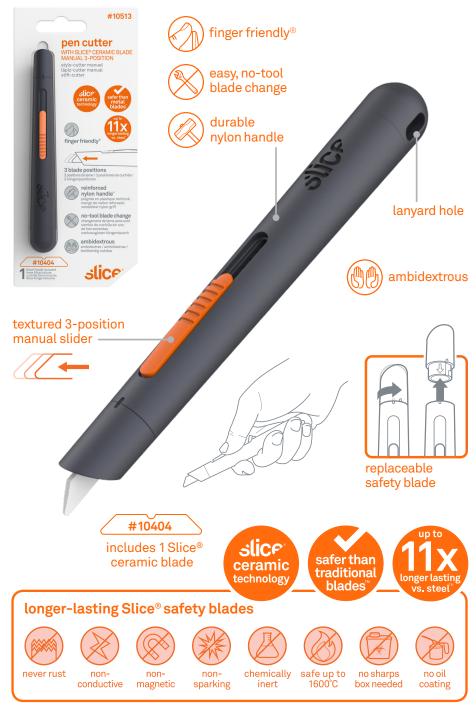

## Why Slice®?

- Slice patented safety blades are safer than traditional blades
- Slice blades last up to 11.2x longer than steel blades
- fewer blade changes means less downtime and fewer injuries
- Slice blades never rust, do not conduct electricity, are non-sparking, and are non-magnetic
- · Slice blades are oil and lubricant free
- safer finger-friendly® edge cuts materials effectively
- blades do not require sharps box disposal and are 100 percent recyclable

### Compatibility

Slice® pen cutters are designed to work exclusively with Slice blades for optimal safety and function.

#10408