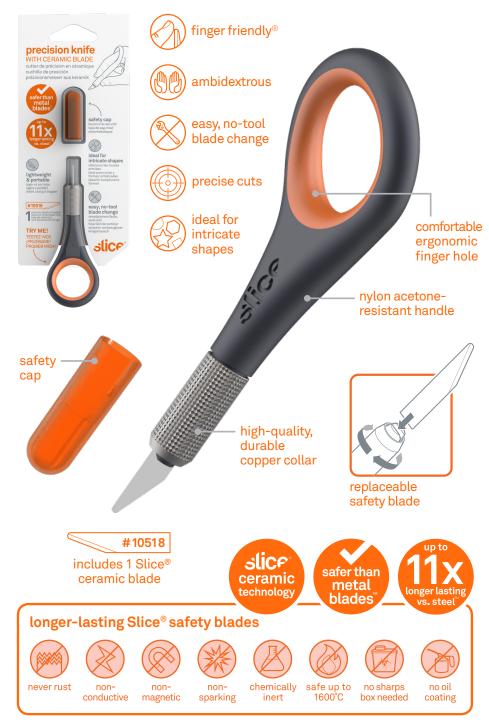

## Why Slice®?

- Slice patented safety blades are safer than traditional blades
- Slice blades last up to 11.2x longer than steel blades
- fewer blade changes means less downtime and fewer injuries
- Slice blades never rust, do not conduct electricity, are non-sparking, and are non-magnetic
- Slice blades are oil and lubricant free
- safer finger-friendly® edge cuts materials effectively
- blades do not require sharps box disposal and are 100 percent recyclable

### Compatibility

Slice® precision knives are designed to work exclusively with Slice blades to optimize safety and function.