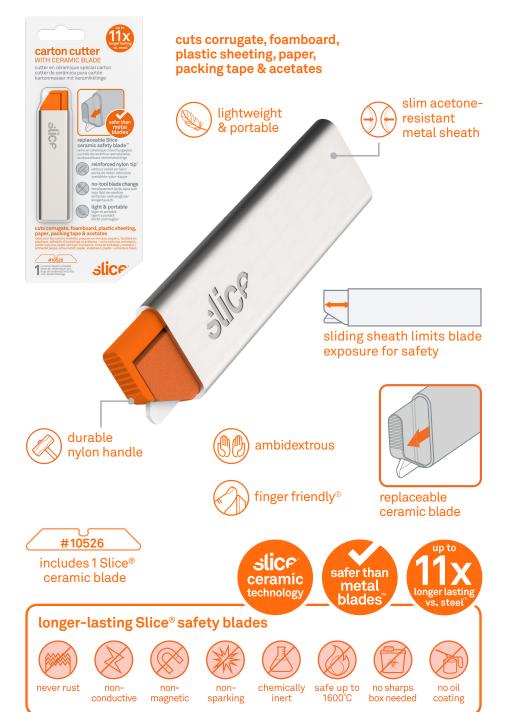

## Why Slice®?

- Slice patented safety blades are safer than traditional metal blades
- Slice blades last up to 11.2x longer than steel blades
- fewer blade changes means less downtime and fewer injuries
- Slice blades never rust, do not conduct electricity, are non-sparking, and are non-magnetic
- · Slice blades are oil and lubricant free
- safer finger-friendly® edge cuts materials effectively
- blades do not require sharps box disposal and are 100 percent recyclable

## **Specifications**

| SKU#             | 10585                                                                                  |
|------------------|----------------------------------------------------------------------------------------|
| MSRP             | US\$9.99                                                                               |
| INNER/MASTER     | 12/192                                                                                 |
| PACKAGED<br>UNIT | 8-95142-10585-6<br>188 x 82 x 9.1 mm (32.9 g)<br>7.4 x 3.23 x 0.36 in (1.16 oz)        |
| INNER            | 2-08-95142-10585-0                                                                     |
| MASTER           | 5-08-95142-10585-1<br>42 x 39.5 x 15 cm (7.3 kg)<br>16.54 x 15.55 x 5.91 in (16.09 lb) |

#### **Technical**

| HANDLE<br>MATERIALS           | GFN & aluminum                                                   |
|-------------------------------|------------------------------------------------------------------|
| HANDLE SIZE                   | 90.8 x 21.8 x 6.2 mm (20.7 g)<br>3.57 x 0.86 x 0.24 in (0.73 oz) |
| REPLACEABLE<br>BLADE MATERIAL | zirconium oxide                                                  |
| CUTTING DEPTH                 | 5 mm (~0.2 in)                                                   |
| BLADE SIZE                    | 65 x 12 x 1.3 mm (4.8 g)<br>2.56 x 0.47 x 0.05 in (0.17 oz)      |