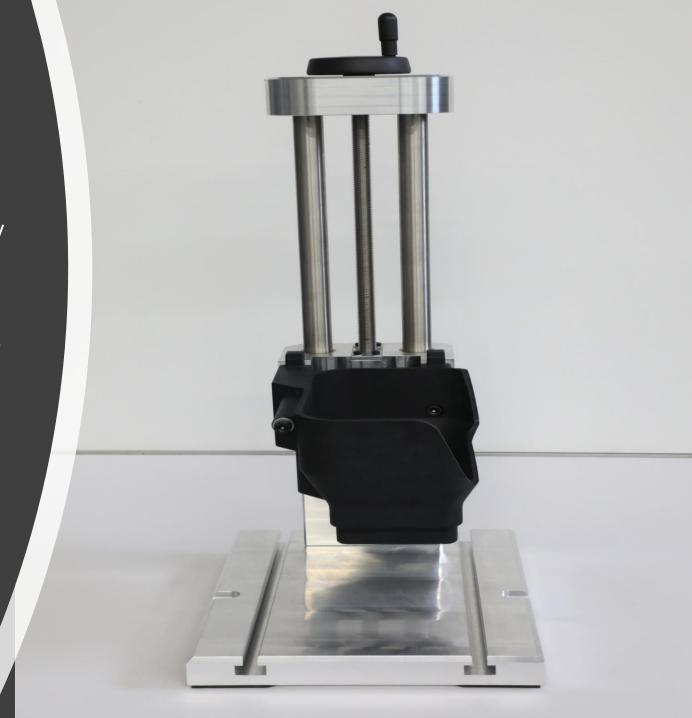

## The new Base and Column for the portable P60-30 is finally here!

This mount will quickly transform your PortaDot 60-30 Touch into a fixed benchtop marking system that can be implemented in your manufacturing process. You simply need to remove the facemask and secure the machine in the designated holster.

In case you need to rapidly convert the machine back to a portable device, simply remove the PortaDot, slide the facemask back on, and you are ready to go. The base and column used for this product are taken from our MarkMate dot marking machine, a tried and tested design that gives great stability and fine control over the height of the marking head. The holster is a 3D printed MJF Nylon 12 which allows us to produce a profile that mirrors the shape of the P60-30 Touch so precisely that it requires no locking or fastening points, the weight of the P60-30 alone is enough to hold it in place.