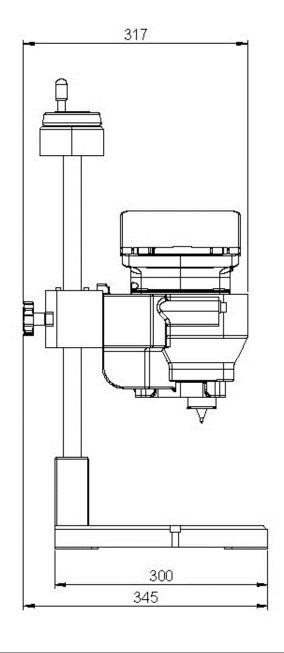

## The new Base and Column for the portable P60-30 is finally here!

This mount will quickly transform your PortaDot 60-30 Touch into a fixed benchtop marking system that can be implemented in your manufacturing process. You simply need to remove the facemask and secure the machine in the designated holster.

In case you need to rapidly convert the machine back to a portable device, simply remove the PortaDot, slide the facemask back on, and you are ready to go. The base and column used for this product are taken from our MarkMate dot marking machine, a tried and tested design that gives great stability and fine control over the height of the marking head. The holster is a 3D printed MJF Nylon 12 which allows us to produce a profile that mirrors the shape of the P60-30 Touch so precisely that it requires no locking or fastening points, the weight of the P60-30 alone is enough to hold it in place.