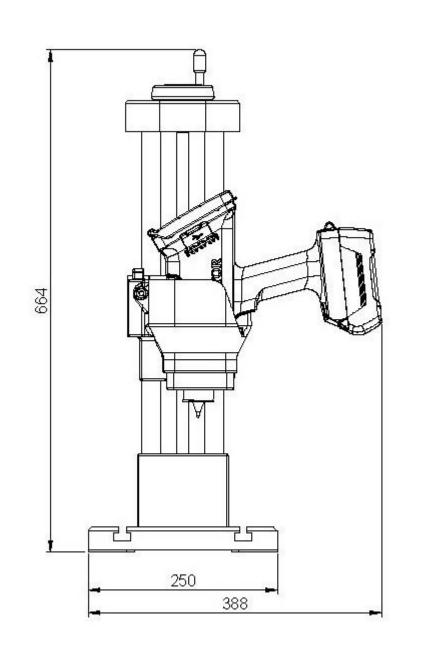

## The new Base and Column for the portable P60-30 is finally here!

This mount will quickly transform your PortaDot 60-30 Touch into a fixed benchtop marking system that can be implemented in your manufacturing process. You simply need to remove the facemask and secure the machine in the designated holster.

In case you need to rapidly convert the machine back to a portable device, simply remove the PortaDot, slide the facemask back on, and you are ready to go. The base and column used for this product are taken from our MarkMate dot marking machine, a tried and tested design that gives great stability and fine control over the height of the marking head. The holster is a 3D printed MJF Nylon 12 which allows us to produce a profile that mirrors the shape of the P60-30 Touch so precisely that it requires no locking or fastening points, the weight of the P60-30 alone is enough to hold it in place.