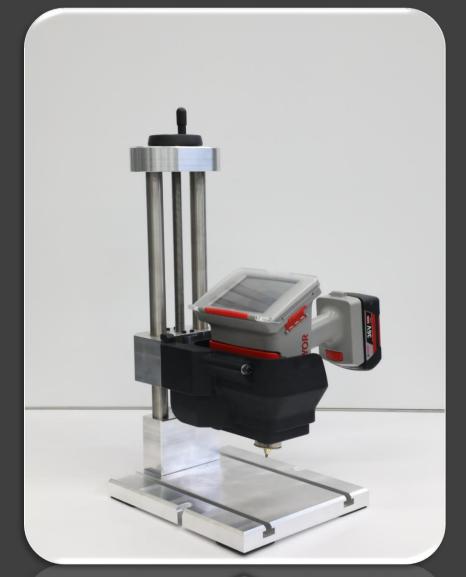

## The new Base and Column for the portable P60-30 is finally here!

This mount will quickly transform your PortaDot 60-30 Touch into a fixed benchtop marking system that can be implemented in your manufacturing process. You simply need to remove the facemask and secure the machine in the designated holster.

In case you need to rapidly convert the machine back to a portable device, simply remove the PortaDot, slide the facemask back on, and you are ready to go. The base and column used for this product are taken from our MarkMate dot marking machine, a tried and tested design that gives great stability and fine control over the height of the marking head. The holster is a 3D printed MJF Nylon 12 which allows us to produce a profile that mirrors the shape of the P60-30 Touch so precisely that it requires no locking or fastening points, the weight of the P60-30 alone is enough to hold it in place.