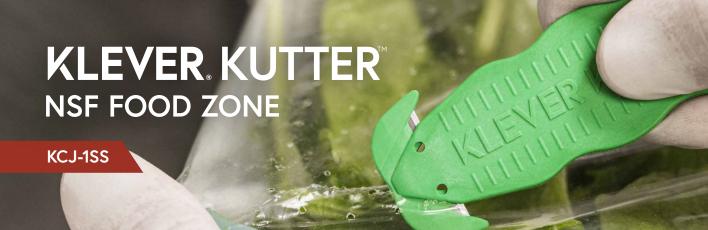

# Uniquely designed for foodservice and high-sensitivity environments.

The only concealed safety cutter that is NSF® Food Zone Certified, available in HACCP aligned colors, and infused with KLEEN™ Antimicrobial!

#### NSF Food Zone Certified

- Proudly made in the U.S.A.
- Infused with KLEEN™ Antimicrobial to prevent the growth of bacteria on the product
- FDA-compliant, durable plastic material
- Concealed blade design helps protect food and goods from damage during cutting, and reduces the risk of hand injuries.
- Rust-resistant stainless-steel blade
- Ergonomic handle with non-slip texture and lanyard hole
- Commercial dishwasher and Autoclave safe