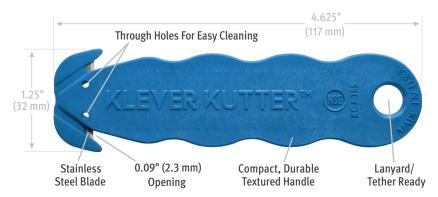

#### NSF Food Zone Certified

- Proudly made in the U.S.A.
- Infused with KLEEN™ Antimicrobial to prevent the growth of bacteria on the product
- FDA-compliant, durable plastic material
- Concealed blade design helps protect food and goods from damage during cutting, and reduces the risk of hand injuries.
- Rust-resistant stainless-steel blade
- Ergonomic handle with non-slip texture and lanyard hole
- Commercial dishwasher and Autoclave safe