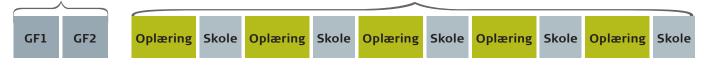

#### Uddannelsesforløb

#### Grundforløb, 1 år

Hovedforløb: Minimum 3 år og maximalt 3 år og 6 måneder