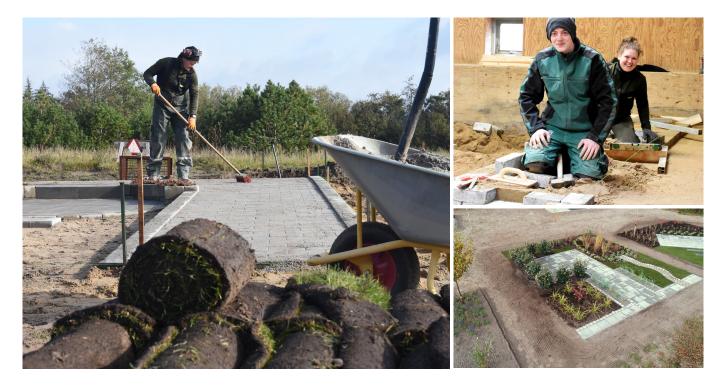

#### Som anlægsgartner arbejder du bl.a. med:

- At anlægge og pleje grønne områder (træer, blomster, græs) såsom haver, parker, kirkegårde mv.
- Fliser og andre slags sten, fx ved anlæg af trapper og mure
- Beregninger og udarbejdelse af skitser for dit arbejde
- Betjening af forskellige gartnermaskiner, som traktorer og minigravere
- Beskæring af buske og træer, evt. i kunstneriske udformninger
- Planters sundhed og behandling, såsom spørgsmål om gødning og økologiske principper
- Håndtering af regnvand
- Større byggeprojekter, hvor du lægger sidste finish på projektet gennem belægning og beplantning.

#### Anlægsteknik - "Det grå"

Du specialiserer dig inden for anlæg af sten og fliser.