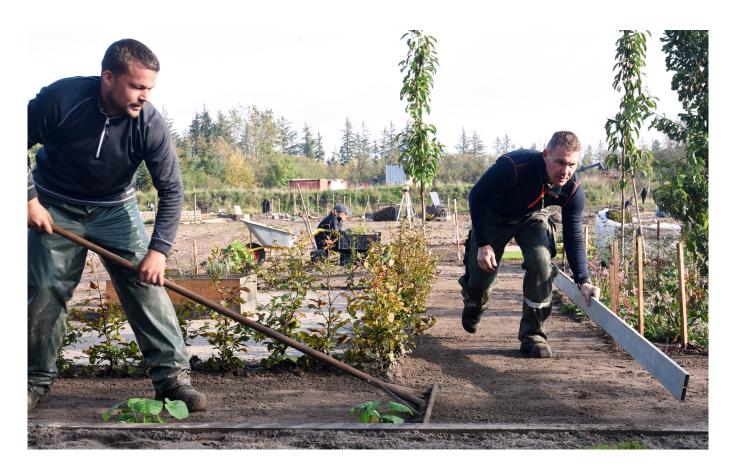

#### Som anlægsgartner arbejder du bl.a. med:

- At anlægge og pleje grønne områder (træer, blomster, græs) såsom haver, parker, kirkegårde mv.
- Fliser og andre slags sten, fx ved anlæg af trapper og mure
- Beregninger og udarbejdelse af skitser for dit arbejde
- Betjening af forskellige gartnermaskiner, som traktorer og minigravere
- Beskæring af buske og træer, evt. i kunstneriske udformninger
- Planters sundhed og behandling, såsom spørgsmål om gødning og økologiske principper
- Håndtering af regnvand
- Større byggeprojekter, hvor du lægger sidste finish på projektet gennem belægning og beplantning.