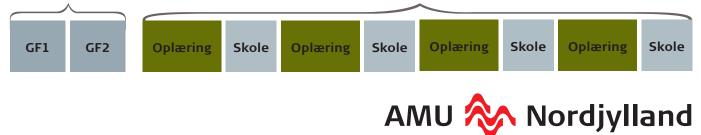

pbygningen og længden af dit uddannelsesforløb, fx:

- Om du er over eller under 25 år
- Om du har mere end 2 års relevant erhvervserfaring
- Om du har en anden uddannelse
- Om du begynder direkte efter folkeskolen eller et år efter
- Om du allerede har en uddannelsesaftale med en virksomhedOm du vælger at starte din erhvervsuddannelse gennem
- oplæringsvejen, ny mesterlære eller grundforløb.

Hos AMU Nordjylland bliver uddannelsesforløbet skræddersyet, så det passer dig og dine erfaringer.

Tilmelding: www.optagelse.dk

### Uddannelsesforløb

#### Har du brug for hjælp? Kontakt os:



#### **Eva Møller** Studievejleder Tlf.: 9633 2325 evm@amunordjylland.dk



**Pia Royberg** Virksomhedskonsulent Tlf.: 9633 2638 piro@amunordjylland.dk

### Grundforløb, 1 år

#### Hovedforløb: 2 år 9 mdr.