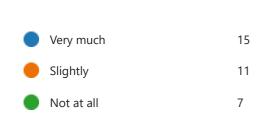

#### 9. How satisfied are you with the equipment (whiteboards, projector and PC) in the classroom?