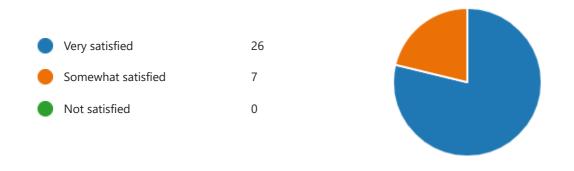

### 7. How satisfied are you with the temperature (draft, smell and dust) in the classroom?