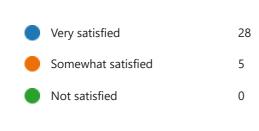

### 7. How satisfied are you with the temperature (draft, smell and dust) in the classroom?