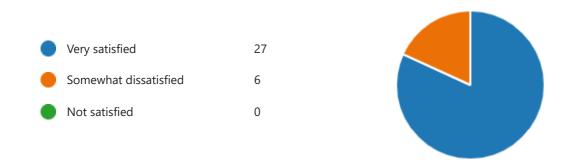

#### 10. How satisfied are you with the equipment in the workshop?

Very satisfied 25 Somewhat satisfied 7 Not satisfied Not applicable 1

11. How satisfied are you with the toilet conditions?

12. How satisfied are you with the cleaning?