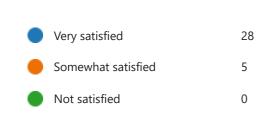

#### 9. How satisfied are you with the equipment (whiteboards, projector and PC) in the classroom?