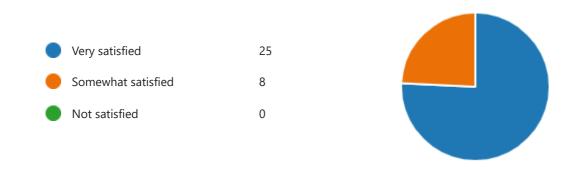

#### 9. How satisfied are you with the equipment (whiteboards, projector and PC) in the classroom?