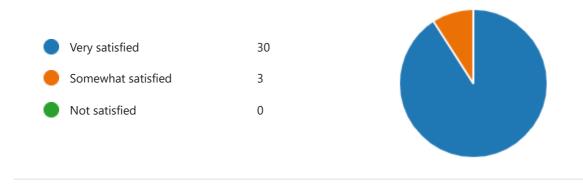

#### 10. How satisfied are you with the equipment in the workshop?

Very satisfied 25 Somewhat satisfied 7 Not satisfied Not applicable 1

11. How satisfied are you with the toilet conditions?

12. How satisfied are you with the cleaning?