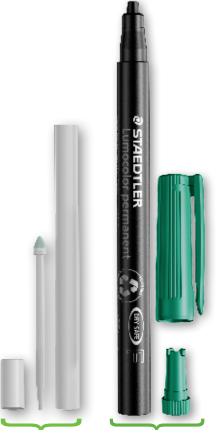

## Lumocolor 97% -Responsibility for the Environment

In 2023, STAEDTLER will launch the transition of our Lumocolor assortment, within the 31- range, to recyclate materials. This means that the housing (barrel, cap, and end cap) on models 311, 312, 313, 314, 315, 316, 317, 318, and 319 will no longer be made of brand-new plastic. Instead, they will be made of 97% recycled plastic (recycled polypropylene). Only the optimum quality of raw materials has been selected for this transition. Therefore, despite this change, the updated product will still reflect the traditional Lumocolor quality!