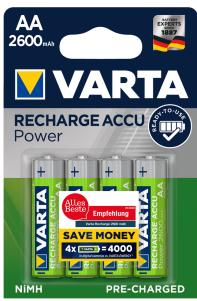

VARTA Recharge Accu Power: The powerful product line combining best value for money and consumer orientation.

Photoflash

MP3 Players

Digital Cameras

## Information

- Unique: highest "Ready To Use" capacity for AA with 2600mAh
- Pre-charged technology for immediate usage and very low self-discharge
- · Rechargeable without any memory effect
- Suitable for the most demanding devices like photo cameras and flashes as well as for all chargers and all standard devices

## Article Details

Ordernumber 05716 101 404 Customs Tariff Number 85075000

Country Of Origin China **IEC** HR6

Others 5716, AA, Stilo 2600 mAh Nominal Capacity Voltage 1.2

System Nickel Hydride

Consumer Unit