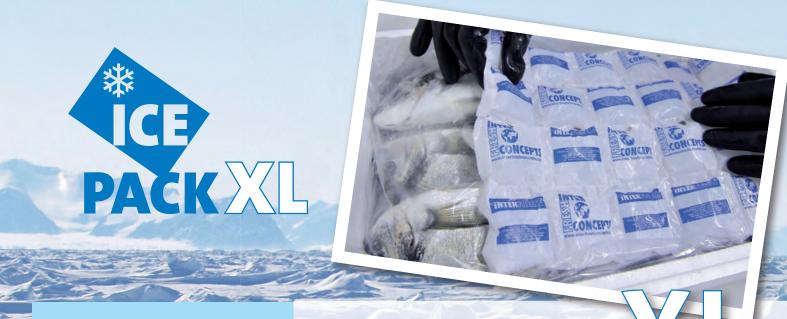

## your crushed or dry ice alternative

ICE PACK XL is InterFresh Concepts' leading product for temperature controlled transport in a box. The flexible gel ice is a great alternative to dry ice or crushed ice. It keeps your fresh fish fresher whilst in transit. At the point of destination, your fish looks perfect, no browning of gills, no frost damage, no markings, no melt water.

ICE PACK XL is a durable product. Shipped in dry form, one box weighs 13 kg. Putting into water and a freezer on location activates ICE PACK XL. One box of ICE PACK XL sheets turns into 500 kg of gel ice. It has the same cooling capacity as 700 kg of crushed ice.