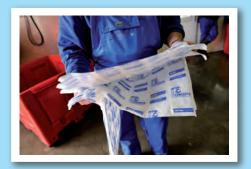

ICE PACK XL is a durable product. Shipped in dry form, one box weighs 13 kg. Putting into water and a freezer on location activates ICE PACK XL. One box of ICE PACK XL sheets turns into 500 kg of gel ice. It has the same cooling capacity as 700 kg of crushed ice.

**ICE PACK XL** is reusable. It is environmentally safe and consists only of EC/FDA food approved quality components. The product is manufactured according to the latest EC food packaging regulations.