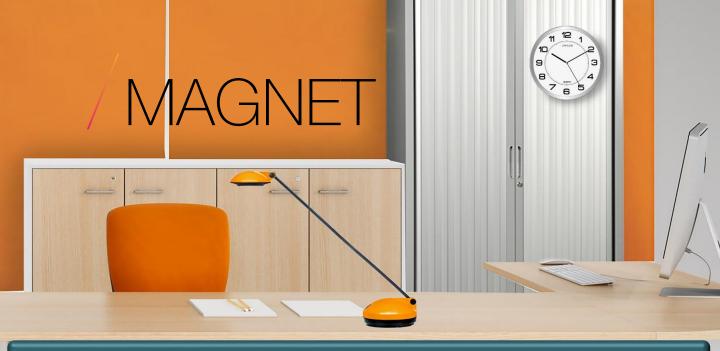

« ATTRACTION: The nomadic clock, to be fixed on cupboards, walls, etc.

## MAGNETIC

Adheres to metal surfaces: 0 odd-jobs

Thanks to its power magnets, ATTRACTION requires no preliminary setup to be fixed on any metal surface.