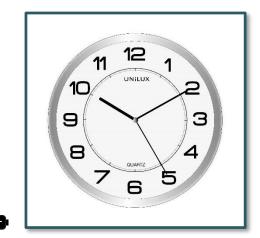

#### Unadorned

Very classical style. Its small diameter (30,5cm) makes it a discreet and very appreciated accessory

READABLE FROM UP TO 22 METRES WITHOUT STRAIN

#### **Materials**

Outline and cover: plastic

1 AA 1,5V (supplied)

Average consumption: 0,28 mA -

| SAP no.   | Colour | Dimensions | Battery<br>supplied | Second<br>hand | Radio-<br>controlled | Readability | Warran<br>ty | Net<br>weight | Code EAN |
|-----------|--------|------------|---------------------|----------------|----------------------|-------------|--------------|---------------|----------|
| 400094406 | Metal  | Ø 30,5 cm  | 1 x AA 1,5 V        | Yes            | No                   | 22 m        | 2 ans        | 0,43 kg       |          |