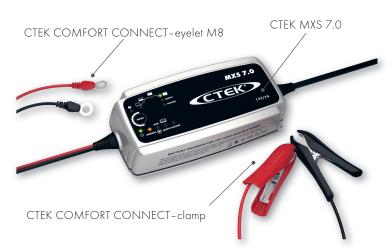

# **MEETING NEEDS TO CHARGE** LARGER BATTERIES CTEK MXS 7.0

BATTERY CHARGER FOR 1

The MXS 7.0 is the perfect universal 12 V charger. It is ideal for charging larger batteries such as caravan, RV, boat and car batteries. These types of vehicles often demand features that can solve a broad range of battery-related problems. The MXS 7.0 offers features such as battery diagnosis that shows if a battery can receive and retain a charge, a special reconditioning function that restores stratified and deeply discharged batteries, unique maintenance charging, a mode for optimised charging during cold winter days and the charging of demanding AGM batteries (i.e. Optima). It also has a power supply mode which allows the battery to be disconnected from the vehicle without losing important configurations.

The MXS 7.0 is a fully automatic 8-step charger that delivers 7 A to 12 V batteries from 14-150 Ah and is suitable for maintenance charging up to 225 Ah. The charger is IP65 classified (splash and dust proof), designed to protect vehicle electronics, non-sparking, reverse polarity protected, and short-circuit proof. It is delivered with a 5-year warranty.