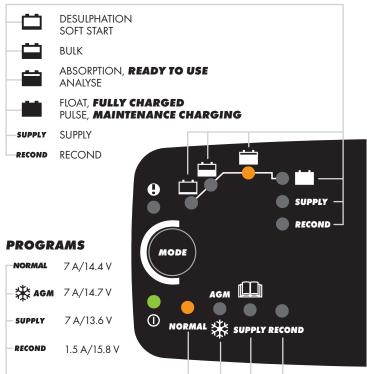

#### **TECHNICAL DATA**

| CHARGING VOLTAGE | 14.4/14.7/15.8 /13.6 V                  |
|------------------|-----------------------------------------|
| CHARGING CURRENT | Max 7 A                                 |
| TYPE OF CHARGER  | 8 step, fully automatic charging cycle  |
| TYPE OF BATTERY  | 12 V lead-acid batteries                |
| BATTERY CAPACITY | 14-150 Ah, up to 225 Ah for maintenance |
| INSULATION       | IP65 (splash and dust proof)            |

#### FULLY CHARGED BATTERY MAINTENANCE CHARGING

# 💥 абм

For charging in cold conditions and AGM batteries

#### RECOND

Recondition of deeply discharged batteries

### SUPPLY

Use the charger as a power supply

THE SMARTEST BATTERY CHARGERS IN THE WORLD

- Fully automatic charging and maintenance in 8 steps maximizes battery life and performance
- Numerous accessories simplifies using the same charger for multiple batteries
- Water-resistant so that the solution could be taken to the problem even if it rains or snows
- Power Supply that simplifies battery replacement without losing vehicle memory
- Patented maintenance charge for a unique combination of maximized life and performance
- Recondition of deep discharged batteries
- Patented desulphation that extends the battery life
- No sparks, short-circuit proof and reverse-polarity protected for untroubled usage
- Automatic detection of end-of-life batteries that eliminates surprises