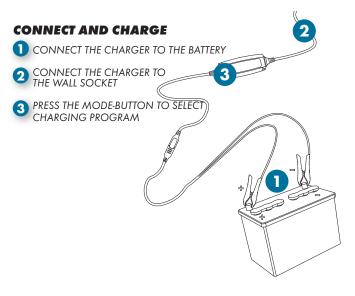

maintenance charge for a unique combination of maximized life and performance
- Recondition of deep discharged batteries
- Patented desulphation that extends the battery life
- No sparks, short-circuit proof and reverse-polarity protected for untroubled usage
- Automatic detection of end-of-life batteries that eliminates surprises

# READY TO USE



The table shows the estimated time for empty battery to 80 % charge.

| BATTERY SIZE (Ah) | TIME TO 80 % CHARGED |
|-------------------|----------------------|
| 14                | 2 h                  |
| 50                | 6 h                  |
| 100               | 11 h                 |
| 150               | 17 h                 |

## Din forhandler



GACELL A/S - Sletten 17 - DK 7500 Holstebro - 961 02 961



#### **CTEK CHARGING**





# **GUARANTEED QUALITY WITH CTEK**

CTEK customer support is available to answer any questions related to charging and CTEK chargers. Safety, simplicity and flexibility characterizes all products and solutions developed and sold by CTEK. CTEK supply chargers to more than 60 countries throughout the world. CTEK is also a reliable OEM supplier to many of the world's most prestigious car and motorcycle manufacturers.

Contact customer support: info@ctek.com