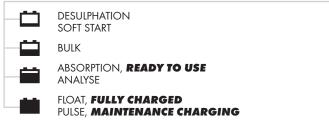

The XS 25000 is a fully automatic 7-step charger that delivers 25 A to 12 V batteries from 40-500 Ah. The charger is IP44 classified (outdoor use), designed to protect vehicle electronics, and is non-sparking, reverse polarity protected and short-circuit proof.

CTEK CHARGING

25 A

- Temperature compensated and fully automatic charging and maintenance in 7 steps maximises battery life and performance
- Patented maintenance charge for a unique combination of maximised life and performance
- Patented desulphation that extends battery life
- No sparks, short-circuit proof and reverse-polarity protected for trouble-free usage
- Automatic detection of end-of-life batteries that eliminates unwanted surprises