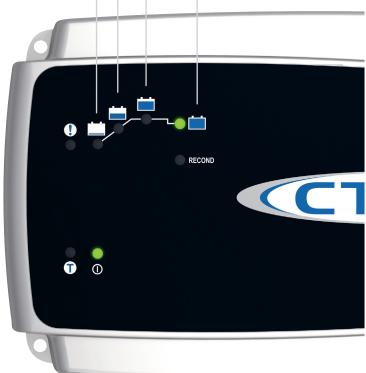

## 12V BATTERY CHARGER FOR PERMANENT INSTALLATION

CTEK XS 25000

The XS 25000 is a professional 12 V charger. It offers efficient and fast charging and is ideal for charging and maintenance charging of 12 V vehicles and machinery. XS 25000 has no mode button - just plug in the mains and connect the battery cables to start charging. The XS 25000 is equipped with all necessary features and functions to solve a broad range of battery related problems. It offers features such as battery diagnosis that shows if a battery can receive and retain a charge, unique maintenance charging, and a temperature sensor for optimised charging regardless of the weather conditions.

The XS 25000 is a fully automatic 7-step charger that delivers 25 A to 12 V batteries from 40-500 Ah. The charger is IP44 classified (outdoor use), designed to protect vehicle electronics, and is non-sparking, reverse polarity protected and short-circuit proof.

CTEK CHARGING

25 A

- Temperature compensated and fully automatic charging and maintenance in 7 steps maximises battery life and performance
- Patented maintenance charge for a unique combination of maximised life and performance
- Patented desulphation that extends battery life
- No sparks, short-circuit proof and reverse-polarity protected for trouble-free usage
- Automatic detection of end-of-life batteries that eliminates unwanted surprises