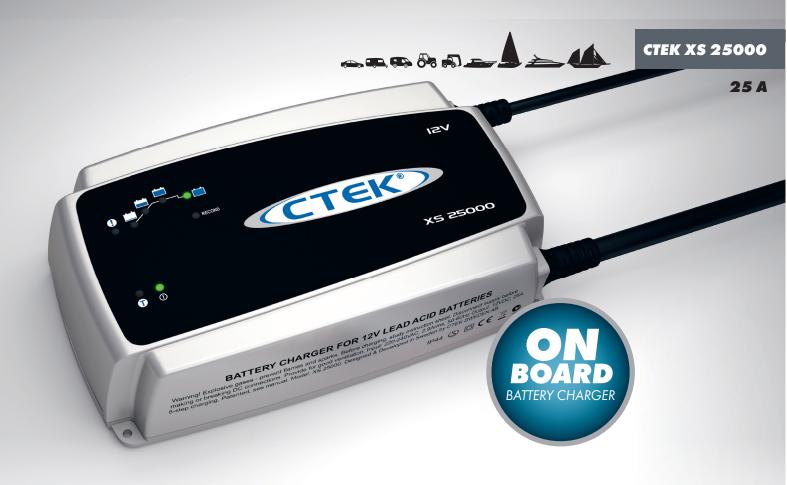

## 12V BATTERY CHARGER FOR PERMANENT INSTALLATION

CTEK XS 25000

The XS 25000 is a professional 12 V charger. It offers efficient and fast charging and is ideal for charging and maintenance charging of 12 V vehicles and machinery. XS 25000 has no mode button - just plug in the mains and connect the battery cables to start charging. The XS 25000 is equipped with all necessary features and functions to solve a broad range of battery related problems. It offers features such as battery diagnosis that shows if a battery can receive and retain a charge, unique maintenance charging, and a temperature sensor for optimised charging regardless of the weather conditions.

The XS 25000 is a fully automatic 7-step charger that delivers 25 A to 12 V batteries from 40-500 Ah. The charger is IP44 classified (outdoor use), designed to protect vehicle electronics, and is non-sparking, reverse polarity protected and short-circuit proof.