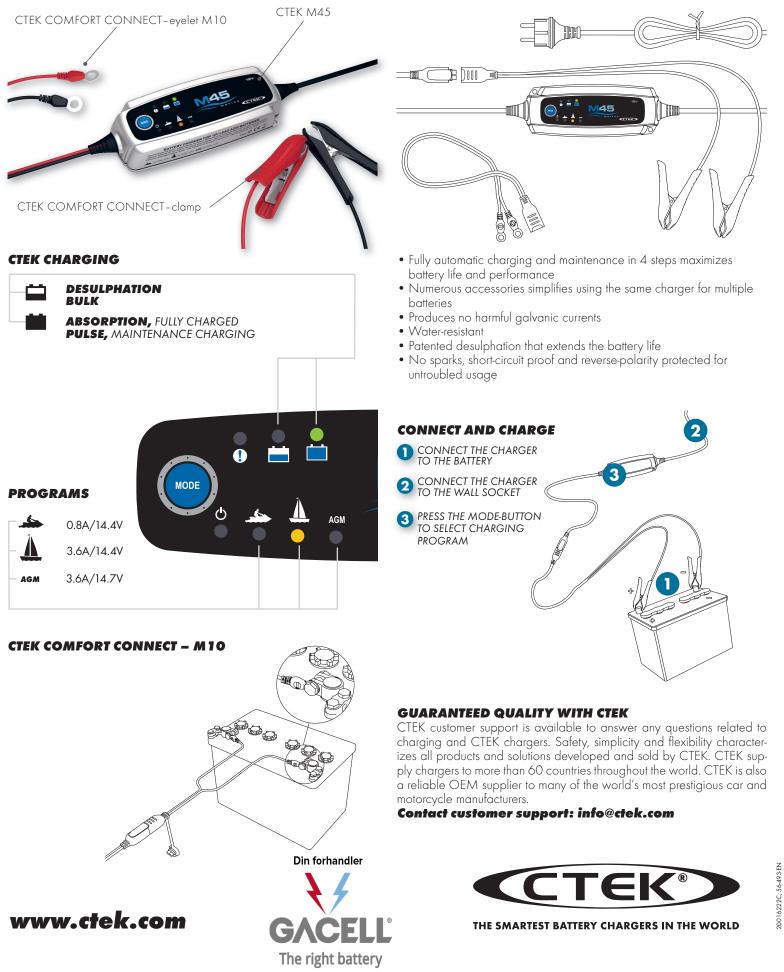

0.8/3.6A

CTEK M45

## SMART BATTERY CARE

M45 is a smart and flexible 12V battery charger and one of the newest members in CTEKs new Marine line. It is developed for the smaller batteries on the sea, yet has to do endure the rough condition of the marine environment. M45 is perfect for Jetskis, smaller boats from 1,2-120 Ah and even AGM batteries. M45 delivers 0,8/3,6A, is IP65 classed and follows the CTEK criteria: both charges and maintains, no harmful galvanic currents, reverse polarity protected, spark-free, rain and splash proof, electrical equipment will not be damaged and has a 5 year warranty.

## **TECHNICAL DATA**

VARRANT

INPUT VOLTAGE CHARGING VOLTAGE CHARGING CURRENT COOLING RIPPLE AMBIENT TEMPERATURE TYPE OF CHARGER TYPE OF BATTERY BATTERY CAPACITY PROTECTION CLASS DIMENSIONS WEIGHT 220-240VAC, 50-60Hz 14.4V/14.7V 0.8A/3.6A Natural convection <4% -20°C to +50°C 4-step, fully automatic charging cycle All types of 12V lead-acid batteries 7-75Ah, maintenance 7-120Ah IP65 (splash & dust proof) 165x61x38mm 0.5kg

Fully automatic for optimal charging

121

For all 12V lead-acid batteries

FULLY CHARGED BATTERY MAINTENANCE CHARGING

AGM For charging in cold conditions and AGM batteries

No harmful galvanic currents

THE SMARTEST BATTERY CHARGERS IN THE WORLD