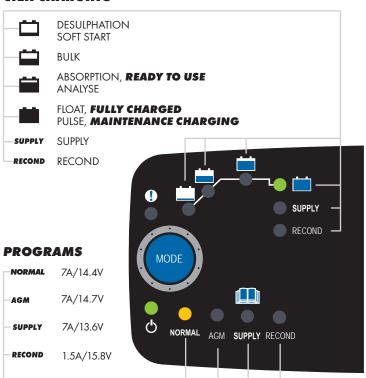

## TECHNICAL DATA

| INPUT VOLTAGE       | 220-240VAC, 50-60Hz                    |
|---------------------|----------------------------------------|
| CHARGING VOLTAGE    | 14.4/14.7/15.8/13.6V                   |
| CHARGING CURRENT    | 7A max                                 |
| COOLING             | Natural convection                     |
| RIPPLE              | <4%                                    |
| AMBIENT TEMPERATURE | -20°C to +50°C                         |
| TYPE OF CHARGER     | 8-step, fully automatic charging cycle |
| TYPE OF BATTERY     | All types of 12V lead-acid batteries   |
| BATTERY CAPACITY    | 14-150Ah, maintenance 14-225Ah         |
| PROTECTION CLASS    | IP65 (splash & dust proof)             |
| DIMENSIONS          | 191x89x48mm                            |
| WEIGHT              | 0.8kg                                  |