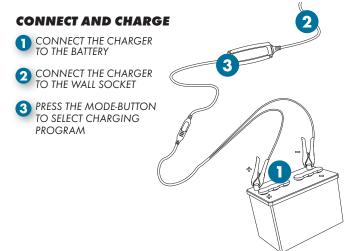

# FLEXIBLE BATTERY CARE

M100 is a smart and flexible 12V battery charger and one of the newest members in CTEKs new Marine line. It satisfies the need of battery care in the marine environment for 14-225Ah batteries and even AGM batteries. M100 has a special Recond mode which can recover a stratified battery and therefore give the battery a longer life. This is perfect for the rough condition of the marine environment as boat batteries often becomes deeply discharged causing stratification. The Supply function is used as a power source. M100 delivers 7A, is IP65 classed and follows the CTEK criteria: both charges and maintains, no harmful galvanic currents, reverse polarity protected, spark-free, rain and splash proof, electrical equipment will not be damaged and has a 5 year warranty.