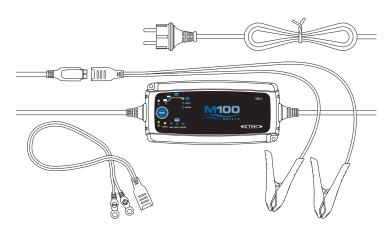

# FLEXIBLE BATTERY CARE

M100 is a smart and flexible 12V battery charger and one of the newest members in CTEKs new Marine line. It satisfies the need of battery care in the marine environment for 14-225Ah batteries and even AGM batteries. M100 has a special Recond mode which can recover a stratified battery and therefore give the battery a longer life. This is perfect for the rough condition of the marine environment as boat batteries often becomes deeply discharged causing stratification. The Supply function is used as a power source. M100 delivers 7A, is IP65 classed and follows the CTEK criteria: both charges and maintains, no harmful galvanic currents, reverse polarity protected, spark-free, rain and splash proof, electrical equipment will not be damaged and has a 5 year warranty.