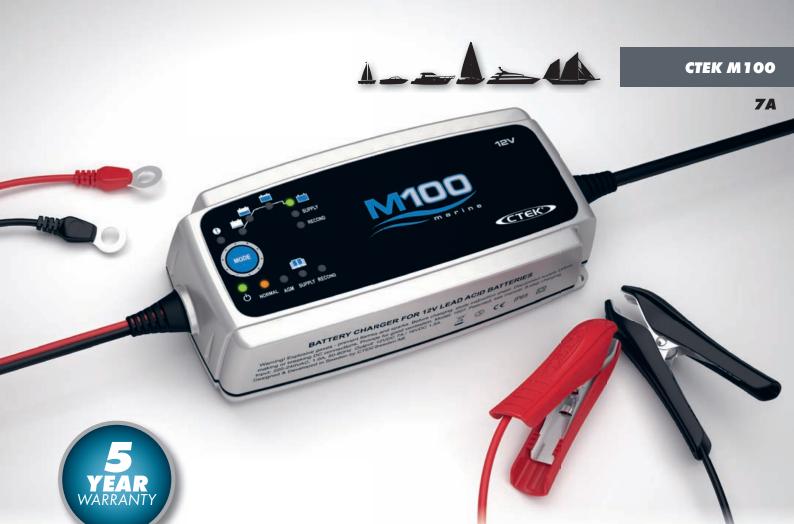

# FLEXIBLE BATTERY CARE

M100 is a smart and flexible 12V battery charger and one of the newest members in CTEKs new Marine line. It satisfies the need of battery care in the marine environment for 14-225Ah batteries and even AGM batteries. M100 has a special Recond mode which can recover a stratified battery and therefore give the battery a longer life. This is perfect for the rough condition of the marine environment as boat batteries often becomes deeply discharged causing stratification. The Supply function is used as a power source. M100 delivers 7A, is IP65 classed and follows the CTEK criteria: both charges and maintains, no harmful galvanic currents, reverse polarity protected, spark-free, rain and splash proof, electrical equipment will not be damaged and has a 5 year warranty.

## TECHNICAL DATA

| INPUT VOLTAGE       | 220-240VAC, 50-60Hz                    |
|---------------------|----------------------------------------|
| CHARGING VOLTAGE    | 14.4/14.7/15.8/13.6V                   |
| CHARGING CURRENT    | 7A max                                 |
| COOLING             | Natural convection                     |
| RIPPLE              | <4%                                    |
| AMBIENT TEMPERATURE | -20°C to +50°C                         |
| TYPE OF CHARGER     | 8-step, fully automatic charging cycle |
| TYPE OF BATTERY     | All types of 12V lead-acid batteries   |
| BATTERY CAPACITY    | 14-150Ah, maintenance 14-225Ah         |
| PROTECTION CLASS    | IP65 (splash & dust proof)             |
| DIMENSIONS          | 191x89x48mm                            |
| WEIGHT              | 0.8kg                                  |