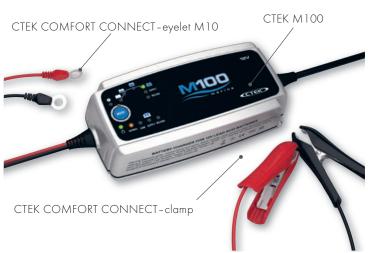

# FLEXIBLE BATTERY CARE

M100 is a smart and flexible 12V battery charger and one of the newest members in CTEKs new Marine line. It satisfies the need of battery care in the marine environment for 14-225Ah batteries and even AGM batteries. M100 has a special Recond mode which can recover a stratified battery and therefore give the battery a longer life. This is perfect for the rough condition of the marine environment as boat batteries often becomes deeply discharged causing stratification. The Supply function is used as a power source. M100 delivers 7A, is IP65 classed and follows the CTEK criteria: both charges and maintains, no harmful galvanic currents, reverse polarity protected, spark-free, rain and splash proof, electrical equipment will not be damaged and has a 5 year warranty.

## TECHNICAL DATA

| INPUT VOLTAGE       | 220-240VAC, 50-60Hz                    |
|---------------------|----------------------------------------|
| CHARGING VOLTAGE    | 14.4/14.7/15.8/13.6V                   |
| CHARGING CURRENT    | 7A max                                 |
| COOLING             | Natural convection                     |
| RIPPLE              | <4%                                    |
| AMBIENT TEMPERATURE | -20°C to +50°C                         |
| TYPE OF CHARGER     | 8-step, fully automatic charging cycle |
| TYPE OF BATTERY     | All types of 12V lead-acid batteries   |
| BATTERY CAPACITY    | 14-150Ah, maintenance 14-225Ah         |
| PROTECTION CLASS    | IP65 (splash & dust proof)             |
| DIMENSIONS          | 191x89x48mm                            |
| WEIGHT              | 0.8kg                                  |