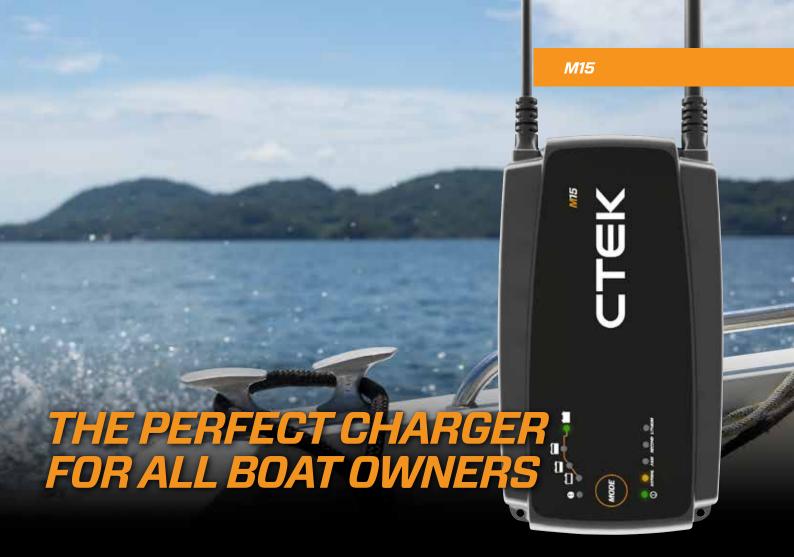

The M15 charges a wide range of marine batteries quickly and effectively.

The M15 is the perfect 15A battery charger for all boat owners. It has a range of functions, including a Recond mode for reconditioning deeply discharged Wet and Ca/Ca batteries, and a temperature sensor which optimises the charge if the temperature deviates from +25°C. It also has a Lithium-Ion (LiFePO $_4$ ) mode for LFP (LiFePO $_4$ ) batteries. The M15 comes with a long 4m cable with M10 eyelets for easy installation on your boat.