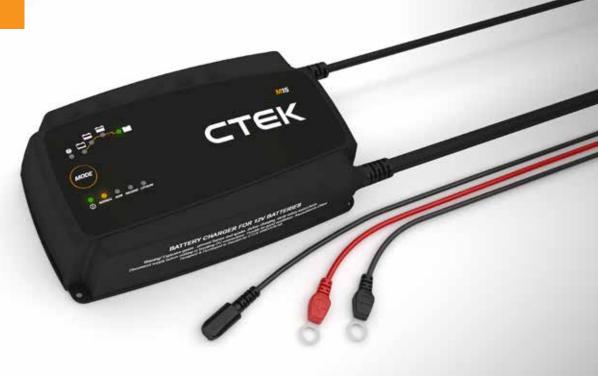

The M15 charges a wide range of marine batteries quickly and effectively.

The M15 is the perfect 15A battery charger for all boat owners. It has a range of functions, including a Recond mode for reconditioning deeply discharged Wet and Ca/Ca batteries, and a temperature sensor which optimises the charge if the temperature deviates from +25°C. It also has a Lithium-Ion (LiFePO $_4$ ) mode for LFP (LiFePO $_4$ ) batteries. The M15 comes with a long 4m cable with M10 eyelets for easy installation on your boat.

- Suitable for all 12V battery types: normal wet/flooded, Calcium (Ca/Ca), Gel, AGM, EFB & Lithium-Ion (LiFePO<sub>4</sub>)
- Dedicated Lithium-Ion (LiFePO<sub>4</sub>) mode
- Compatible with batteries from 28Ah to 300Ah (20Ah to 280Ah LiFePO $_4$ ).
- Recond program for deeply discharged batteries
- AGM program for AGM batteries
- Fully automatic and easy to use. Simple to connect, spark proof and reverse-polarity protected.
- Compact tough design
- IP44 rated, making it suitable for outdoor use
- 5-year warranty