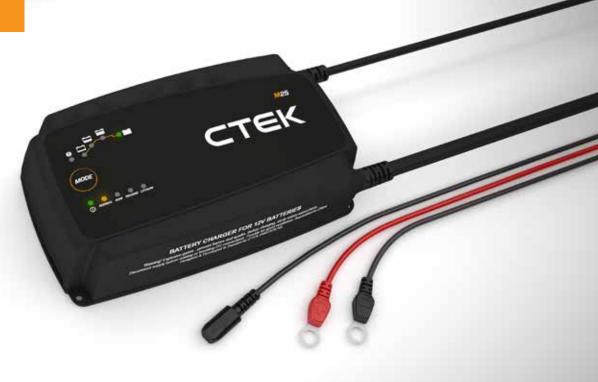

The M25 is recommended for boat owners who need quick and effective charging for larger service batteries.

The M25 is the perfect 25A battery charger for all boat owners. It has a range of functions, including a Recond mode for reconditioning deeply discharged WET and Ca/Ca batteries, and a temperature sensor which optimises the charge if the temperature deviates from +25°C. It also has a lithium\* mode for lithium\* batteries. The M25 comes with a long 4m cable with M10 eyelets for easy installation on your boat.

- Dedicated Lithium\* mode
- Compatible with batteries from 40Ah to 500Ah (30Ah to 450Ah 12V Lithium\*).
- Recond program for deeply discharged batteries
- AGM program for AGM batteries
- Fully automatic and easy to use. Simple to connect, spark proof and reverse-polarity protected.
- Compact tough design
- IP44 rated, making it suitable for outdoor use
- 5-year warranty