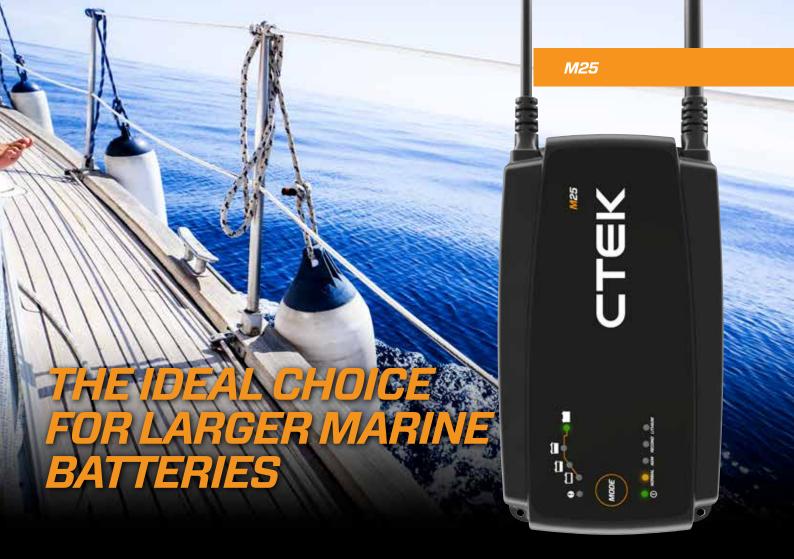

The M25 is recommended for boat owners who need quick and effective charging for larger service batteries.

The M25 is the perfect 25A battery charger for all boat owners. It has a range of functions, including a Recond mode for reconditioning deeply discharged WET and Ca/Ca batteries, and a temperature sensor which optimises the charge if the temperature deviates from +25°C. It also has a lithium\* mode for lithium\* batteries. The M25 comes with a long 4m cable with M10 eyelets for easy installation on your boat.