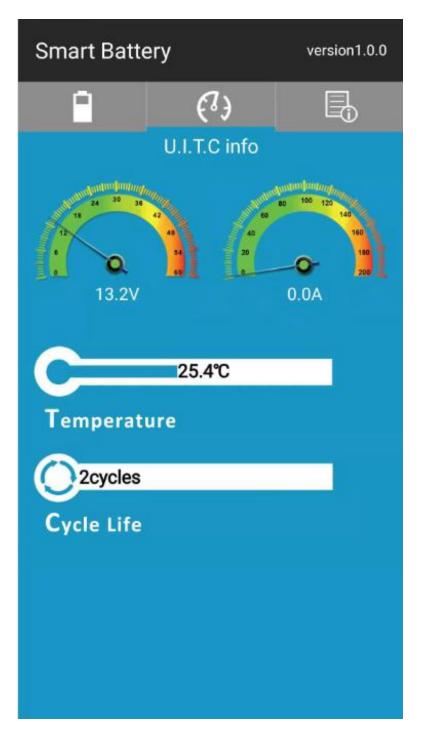

U.I.T.C means voltage, current, temperature and cycle life, all details shown in real time.

System info will show high voltage, low voltage, over current charge, over current discharge.

Buy info can be customized as example.