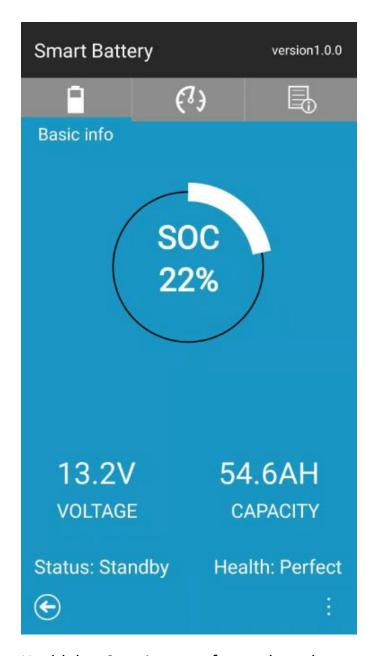

## **USERGUIDE**

Health has 2 options: perfect and good.

Perfect means cycle life from 0-2,000 times.

Good means cycle life over 2,000 times.

There are 3 programs for the status: standby, charging, discharging.

\*SOC: state of charge, show the per cent of remaining capacity.

\*Capacity: total capacity of battery pack, real time capacity.

\*Voltage: real time voltage.

GACELL A/S - Sletten 17 - DK 7500 Holstebro - 961 02 961