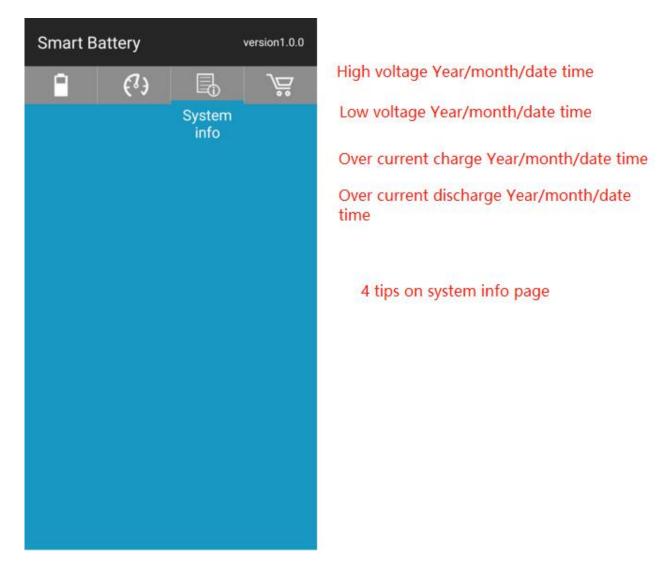

U.I.T.C means voltage, current, temperature and cycle life, all details shown in real time.

System info will show high voltage, low voltage, over current charge, over current discharge.

Buy info can be customized as example.