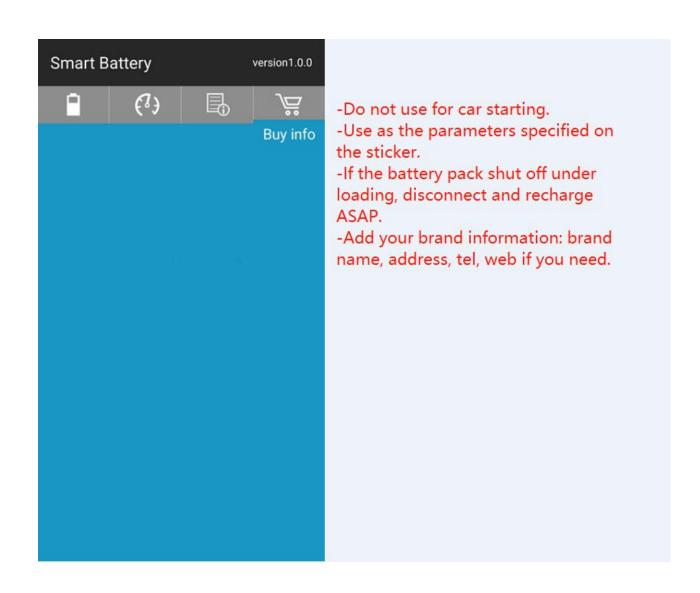

U.I.T.C means voltage, current, temperature and cycle life, all details shown in real time.

System info will show high voltage, low voltage, over current charge, over current discharge.

Buy info can be customized as example.