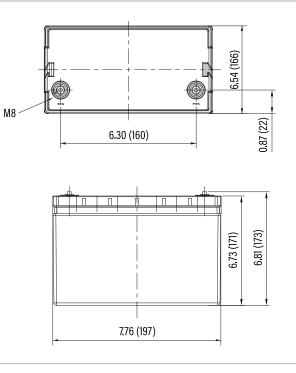

\*Refer to charge currents below 32°F (0°C)

| MECHANICAL SPECIFICATIONS |                                        |  |
|---------------------------|----------------------------------------|--|
| Dimensions (L x W x H)    | 7.8 x 6.5 x 6.8"<br>197 x 166 x 173 mm |  |
| Weight                    | 14.8 lbs (6.7 kg)                      |  |
| Terminal Type             | M8 x 1.25 x 12mm                       |  |
| Terminal Torque           | 80 - 100 in-lbs (9 - 11 N-m)           |  |
| Case Material             | ABS                                    |  |
| Enclosure Protection      | IP66                                   |  |
| Cell Type - Chemistry     | Cylindrical - LiFePO <sub>4</sub>      |  |

## **DIMENSIONAL SPECIFICATIONS**

relionbattery.com

**RB50** 

Voltage: 12.8V | Capacity: 50 Ah | Energy: 640 Wh