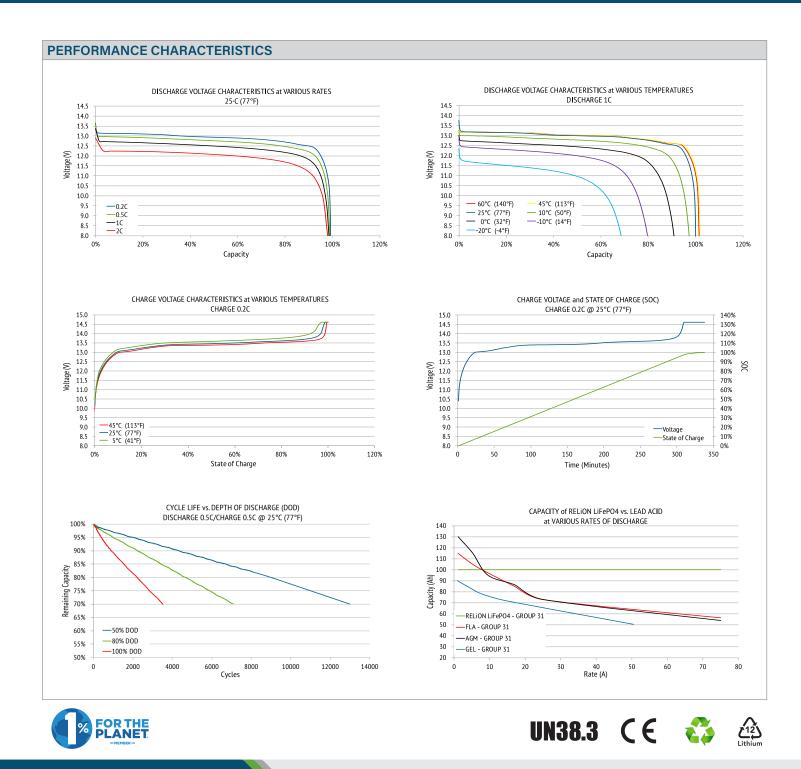

## LITHIUM IRON PHOSPHATE BATTERY LIFePO4

| ELECTRICAL SPECIFICATIONS |                  |
|---------------------------|------------------|
| Nominal Voltage           | 12.8 V           |
| Nominal Capacity          | 50 Ah            |
| Capacity @ 25A            | 120 min          |
| Resistance                | ≤50 mΩ @ 50% SOC |
| Efficiency                | 99%              |
| Self Discharge            | <3% per Month    |
| Maximum Modules in Series | 4                |

| DISCHARGE SPECIFICATIONS            |                                  |
|-------------------------------------|----------------------------------|
| Maximum Continous Discharge Current | 50 A                             |
| Peak Discharge Current              | 100 A (7.5 s ±2.5 s)             |
| BMS Discharge Current Cut-Off       | 170 A ±20 A (10 ±5 ms)           |
| Recommended Low Voltage Disconnect  | 11 V                             |
| BMS Discharge Voltage Cut-Off       | 8 V (2.0 ±0.08 vpc) (140 ±60 ms) |
| Reconnect Voltage                   | 9.2 V (2.3 ±0.1 vpc)             |
| Short Circuit Protection            | 200-600 µs                       |

| TEMPERATURE SPECIFICATIONS   |                             |  |
|------------------------------|-----------------------------|--|
| Discharge Temperature        | -4 to 140 °F (-20 to 60 °C) |  |
| Charge Temperature*          | -4 to 113 °F (-20 to 45 °C) |  |
| Storage Temperature          | 23 to 95 °F (-5 to 35 °C)   |  |
| BMS High Temperature Cut-Off | 176 °F (80 °C)              |  |
| Reconnect Temperature        | 122 °F (50 °C)              |  |

## CHARGE SPECIFICATIONS

| Recommended Charge Current                    | 2.5 A - 25 A                            |
|-----------------------------------------------|-----------------------------------------|
| Maximum Charge Current                        | 50 A                                    |
| Charge Current 14 to 32 °F<br>(-10 to 0 °C)   | ≤0.1 C                                  |
| Charge Current -4 to 14 °F<br>(-20 to -10 °C) | ≤0.05 C                                 |
| Recommended Charge Voltage                    | 14.2 V - 14.6 V                         |
| BMS Charge Voltage Cut-Off                    | 15.6 V (3.9 ±0.025 vpc)<br>(1.1 ±0.4 s) |
| Reconnect Voltage                             | 15.2 V (3.8 ±0.05 vpc)                  |
| Balancing Voltage                             | 14.4 V (3.6 ±0.025 vpc)                 |
|                                               |                                         |