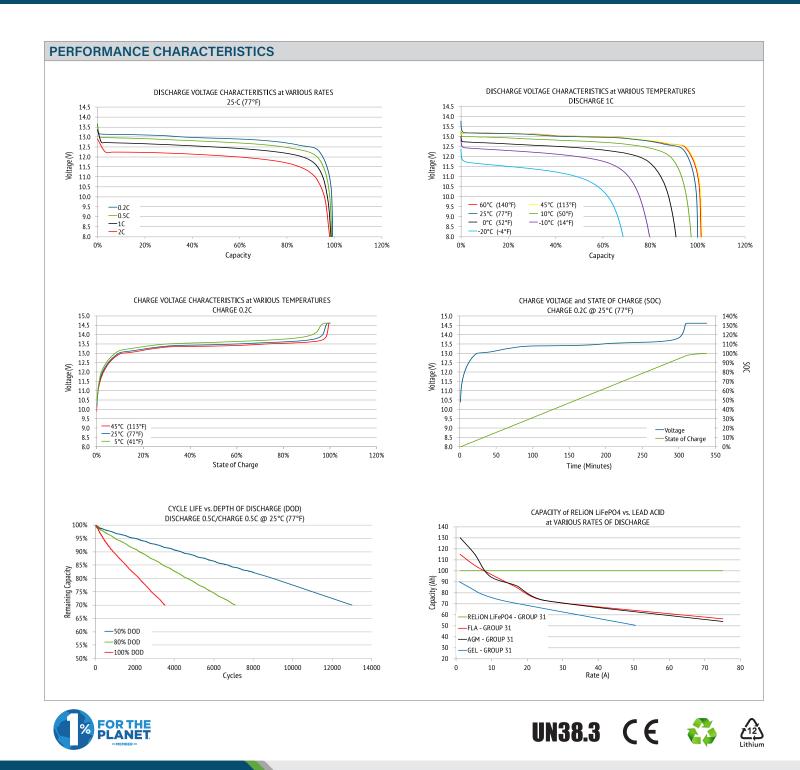

## LITHIUM IRON PHOSPHATE BATTERY LIFePO4

| ELECTRICAL SPECIFICATIONS |                  |
|---------------------------|------------------|
| Nominal Voltage           | 12.8 V           |
| Nominal Capacity          | 300 Ah           |
| Capacity @ 25A            | 720 min          |
| Resistance                | ≤30 mΩ @ 50% SOC |
| Efficiency                | 99%              |
| Self Discharge            | <3% per Month    |
| Maximum Modules in Series | 1 (Single Use)   |

| DISCHARGE SPECIFICATIONS            |                                    |
|-------------------------------------|------------------------------------|
| Maximum Continous Discharge Current | 100 A                              |
| Peak Discharge Current              | 800 A (2 s)                        |
| BMS Discharge Current Cut-Off       | 1000 A ±100 A (2.2 ±1 ms)          |
| Recommended Low Voltage Disconnect  | 11 V                               |
| BMS Discharge Voltage Cut-Off       | 9.2 V (2.3 ±0.08 vpc) (4.2 ±0.5 s) |
| Reconnect Voltage                   | 10 V (2.5 ±0.1 vpc)                |
| Short Circuit Protection            | 200-600 µs                         |

#### **CHARGE SPECIFICATIONS**

| CHANGE OF ECH TOATIONS                        |                                        |
|-----------------------------------------------|----------------------------------------|
| Recommended Charge Current                    | 15 A - 50 A                            |
| Maximum Charge Current                        | 100 A                                  |
| Charge Current 14 to 32 °F<br>(-10 to 0 °C)   | ≤0.1 C                                 |
| Charge Current -4 to 14 °F<br>(-20 to -10 °C) | ≤0.05 C                                |
| Recommended Charge Voltage                    | 14.2 V - 14.6 V                        |
| BMS Charge Voltage Cut-Off                    | 15.4 V (3.85 ±0.025 vpc)<br>(1 ±0.2 s) |
| Reconnect Voltage                             | 14.6 V (3.65 ±0.05 vpc)                |
| Balancing Voltage                             | 14.4 V (3.6 ±0.025 vpc)                |