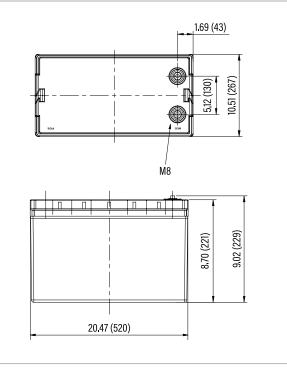

\*Refer to charge currents below 32°F (0°C)

| MECHANICAL SPECIFICATIONS |                                          |  |
|---------------------------|------------------------------------------|--|
| Dimensions (L x W x H)    | 20.5 x 10.5 x 9.0"<br>520 x 267 x 228 mm |  |
| Weight                    | 82.7 lbs (37.5 kg)                       |  |
| Terminal Type             | M8 x 1.25 x 2mm                          |  |
| Terminal Torque           | 80 - 100 in-lbs (9 - 11 N-m)             |  |
| Case Material             | ABS                                      |  |
| Enclosure Protection      | IP66                                     |  |
| Cell Type - Chemistry     | Cylindrical - LiFePO <sub>4</sub>        |  |

#### DIMENSIONAL SPECIFICATIONS

relionbattery.com