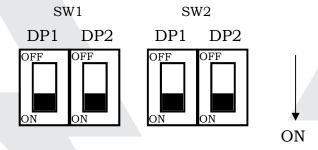

## DIPSWITCH SETTING CBHD3 12/24V 25A

DIPSWITCH: SW1

| DP1 | DP2 | CHARGING CURVE                                         |
|-----|-----|--------------------------------------------------------|
| ON  | OFF | IUIa-ACD for Lead-acid (Wet) batteries                 |
| OFF | OFF | IUIa-GEL for Gel batteries of Exide-Sonnenschein       |
| OFF | ON  | IUU0-AGM FULLRIVER                                     |
| ON  | ON  | IUIUa-AGM for Discover AGM batteries (default setting) |

Dipswitches are located behind the white label on the top side of the charger and next to the green led you will find 2 sets of dipswitches (SW1 and SW2).

Only the set of dipswitch SW1 (the one on the left side) has effect on charging curve selection accordingly to the table above.

DIPSWITCH: SW2

| DP1 | CHARGING CURRENT |
|-----|------------------|
| ON  | 15A              |
| OFF | 25A              |

| DP2 | BATTERY VOLTAGE |
|-----|-----------------|
| ON  | 12V             |
| OFF | 24V             |