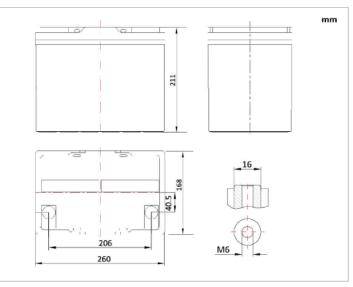

### Specification

| Model No.  |        | PRLR-75      |
|------------|--------|--------------|
| Dimensions | Length | 260mm        |
|            | Width  | 168mm        |
|            | Height | 211mm        |
| Weight     |        | Approx. 11kg |

#### DRAWINGS