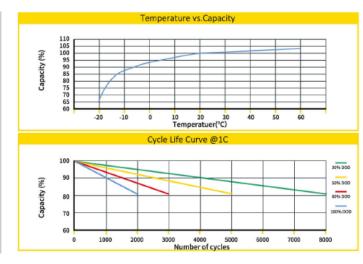

#### CHARACTERISTICS

| Nominal Voltage            | 12.8V                   |
|----------------------------|-------------------------|
| Nominal Capacity           | 75Ah                    |
| Nominal Energy             | 960Wh                   |
| Internal Impedance         | ≤15mΩ                   |
| Charge Voltage             | 14.4V                   |
| Discharge Cut-off Voltage  | 8V                      |
| Charge Current             | 15A                     |
| Max. Charge Current        | 75A                     |
| Standard Discharge Current | 37.5A                   |
| Max. Continuous Discharge  | 75A                     |
| Peak Discharge Current     | 150A<5S                 |
| One watting Temperature    | Charge 0°C ~ +45°C      |
| Operating Temperature      | Discharge -20°C ~ +55°C |