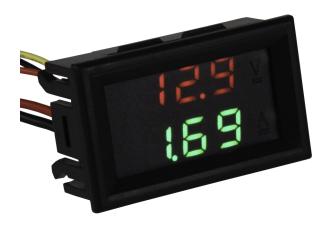

## Technical Specifications

| Article no.           | COM-VAM10010                                                |
|-----------------------|-------------------------------------------------------------|
| Operating voltage     | 3,5 - 30V (DC) (operation via measuring voltage possible)   |
| Measuring range       | 0 - 99,9V / 0—9,99A                                         |
| Measuring accuracy    | Voltage: +-0,5% / Current: +-1%                             |
| Operating temperature | -10 - 65°C                                                  |
| Refresh rate          | 500MS                                                       |
| Display mode          | 3 digits Segment display / per measured value               |
| Display size          | 0,28"                                                       |
| Display color         | Red (voltage), Green (current)                              |
| Features              | Cable length: 14cm integrated shunt for current measurement |
| Dimensions            | 48 x 29 x 22mm                                              |
| Weight                | 20g                                                         |
| EAN                   | 4250236817897                                               |

| Red Cable (Thick)   | Input Current Measurement  |
|---------------------|----------------------------|
| Black Cable (Thick) | Output Current Measurement |
| Red Cable (Thin)    | Input Supply Voltage       |
| Yellow Cable        | Voltage Measurement        |
| Black Cable (Thin)  | Ground                     |