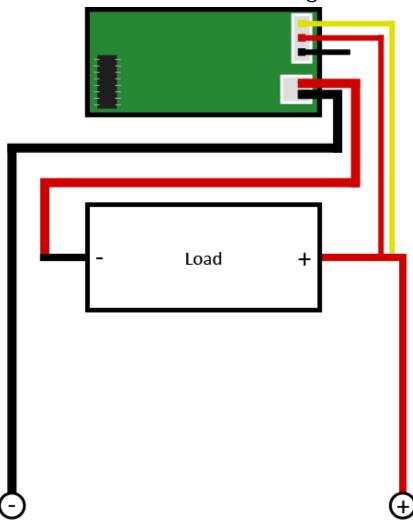

| Red Cable (Thick)   | Input Current Measurement  |
|---------------------|----------------------------|
| Black Cable (Thick) | Output Current Measurement |
| Red Cable (Thin)    | Input Supply Voltage       |
| Yellow Cable        | Voltage Measurement        |
| Black Cable (Thin)  | Ground                     |

**Attention!** For direct operation via the measuring voltage, the thin, black cable remains unconnected (see wiring diagram).