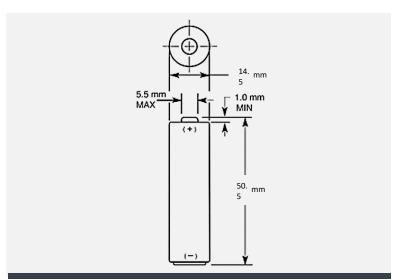

### ALKALINE-MANGANESE DIOXIDE BATTERY

Size: AA (LR6) PC1500

Dimensions shown are IEC standards

#### PHYSICAL CHARACTERISTICS

Typical weight 24.7 g (0.9 oz)

Typical volume

8.4 cm<sup>3</sup> (0.5 in<sup>3</sup>)

Terminals

Flat