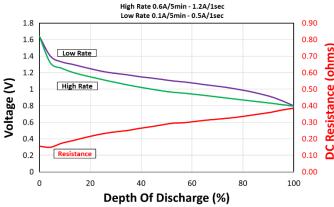

o 130°F)

 Recommended Storage (storage area should be clean, cool, dry and ventilated)

5°C to 30°C (41°F to 86° F)

GACELL° The right battery

Din forhandler

GACELL A/S - Sletten 17 - DK 7500 Holstebro - 961 02 961

# **PROCELL**®

PROFESSIONAL BATTERIES
Procell Professional batteries
Berkshire Corporate Park
Phone: 1-800-544-5454 (Toll-free)
www.procell.com

Delivered capacity is dependent on the applied load, operating temperature and cut-off voltage. Please refer to the charts and dischargedata shown for examples of the energy/service life that the battery will provide for various load conditions.

This data is subject to change. Performance information is typical. Contact Duracell for the latest information.



#### TYPICAL PERFORMANCE









#### **Typical Internal Resistance**



## **PROCELL®**

PROFESSIONAL BATTERIES
Procell Professional batteries
Berkshire Corporate Park

Phone: 1-800-544-5454 (Toll-free)

www.procell.com

Delivered capacity is dependent on the applied load, operating temperature and cut-off voltage. Please refer to the charts and discharge data shown for examples of the energy/service life that the battery will provide for various load conditions.

This data is subject to change. Performance information is typical. Contact Duracell for the latest information.