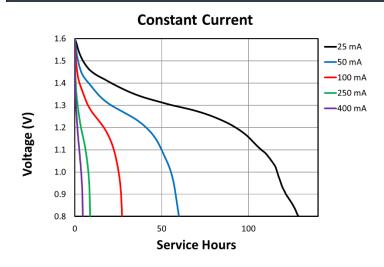

# **PROCELL**®

PROFESSIONAL BATTERIES
Procell Professional batteries
Berkshire Corporate Park
Phone: 1-800-544-5454 (Toll-free)
www.procell.com

Delivered capacity is dependent on the applied load, operating temperature and cut-off voltage. Please refer to the charts and dischargedata shown for examples of the energy/service life that the battery will provide for various load conditions.

#### TYPICAL PERFORMANCE