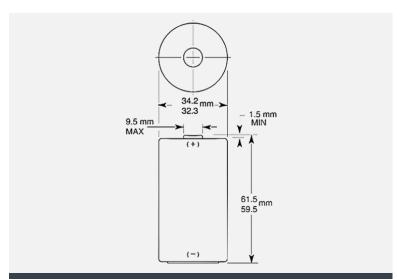

## ALKALINE-MANGANESE DIOXIDE BATTERY

Size: D (LR20) PC1300

Dimensions shown are IEC standards

#### PHYSICAL CHARACTERISTICS

Typical weight

144.0 g (5.1 oz)

Typical volume

56.4 cm<sup>3</sup> (3.4 in<sup>3</sup>)

Terminals

Flat