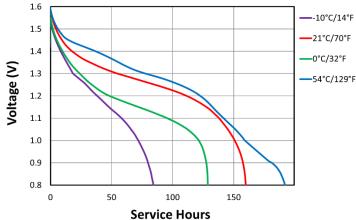

#### **OPERATING & STORAGE CONDITIONS**

Operating temperature range

-20°C to 54°C (-4°F to 130°F)

 Recommended Storage (storage area should be clean, cool, dry and ventilated)

5°C to 30°C (41°F to 86° F)

**+** *f* 

Din forhandler

PROCELL

The right battery
GACELL A/S - Sletten 17 - DK 7500 Holstebro - 961 02 961

PROFESSIONAL BATTERIES

Procell Professional batteries Berkshire Corporate Park Phone: 1-800-544-5454 (Toll-free) www.procell.com Delivered capacity is dependent on the applied load, operating temperature and cut-off voltage. Please refer to the charts and discharge data shown for examples of the energy/service life that the battery will provide for various load conditions.

#### TYPICAL PERFORMANCE