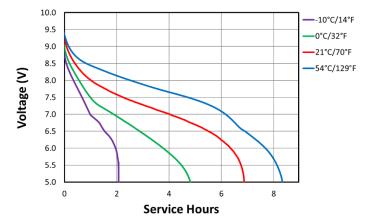

### **OPERATING & STORAGE CONDITIONS**

| • | Operating temperature range                                                        | -20°C to 54°C<br>(-4°F to 130°F) |
|---|------------------------------------------------------------------------------------|----------------------------------|
| • | Recommended Storage (storage area<br>should be clean, cool, dry and<br>ventilated) | 5°C to 30°C<br>(41°F to 86° F)   |

GACELL A/S - Sletten 17 - DK 7500 Holstebro - 961 02 961

Delivered capacity is dependent on the applied load, operating temperature and cut-off voltage. Please refer to the charts and discharge data shown for examples of the energy/service life that the battery will provide for various load conditions.