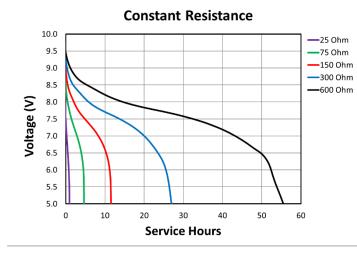

GACELL A/S - Sletten 17 - DK 7500 Holstebro - 961 02 961

Delivered capacity is dependent on the applied load, operating temperature and cut-off voltage. Please refer to the charts and discharge data shown for examples of the energy/service life that the battery will provide for various load conditions.