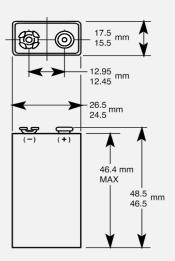

# ALKALINE-MANGANESE DIOXIDE BATTERY



### Size: 9V (6LR61) PC1604



#### Dimensions shown are IEC standards

#### **KEY FEATURES**

- Reliable Performance
- Excellent resistance to corrosion
- Designed to meet all major quality, safety and environmental standards:
  - o Safety: IEC 60086-5
- o ANSI C 18.1M, Part-2
- EU Battery Directive
- Quality: ISO 14001 and 9001, Duracell World Class Continuous Improvement Program

## TYPICAL APPLICATIONS

- Carbon Monoxide Detectors
- Smoke Detectors
- Handicap Door Openers
- Medical Devices
- Microphones



PROFESSIONAL BATTERIES Procell Professional batteries Berkshire Corporate Park Phone: 1-800-544-5454 (Toll-free) www.procell.com

### **ELECTRICAL CHARACTERISTICS**

| • | Nominal capacity (2 mA Cont., 5V cut-off) | 692 mAh |
|---|-------------------------------------------|---------|
| • | Typical Voltage (at +