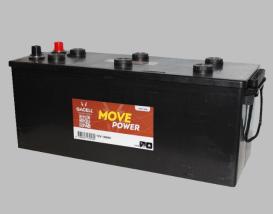

## GACELL article number: 13018

- Thicker plates with radial geometry to increase life and provide better cycling capability
- Excellent vibration resistance
- Designed for extreme power demands
- Long service life
- High resistance to deep and repeated discharge cycles
- Specifically designed for applications requiring a permanent and long lasting supply of electrical

| Technical Information            |       |
|----------------------------------|-------|
| Voltage (V)                      | 12V   |
| Battery capacity (Ah)            | 140Ah |
| Cold Cranking Amps (CCA), EN (A) | -     |
| Length (mm)                      | 514   |
| Width (mm)                       | 189   |
| Height (mm)                      | 220   |
| Base hold-down                   | ВО    |
| Layout                           | 3     |
| Terminal Types                   | 1     |
| DIN Number                       | 96151 |