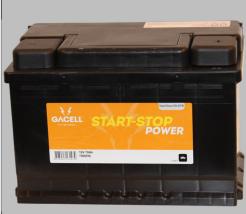

## GACELL article number: 13147

- EFB technology (Enhanced Flooded Battery)
- Double cycling resistance compared with the conventional starting vehicles
- Higher loading capacity for a quicker energy recovering during driving
- Resistent to up to 55° tilts
- Good starting power
- Higher life span
- Completely maintenance free

| Technical Information            |       |
|----------------------------------|-------|
| Voltage (V)                      | 12V   |
| Battery capacity (Ah)            | 70Ah  |
| Cold Cranking Amps (CCA), EN (A) | 700   |
| Length (mm)                      | 278   |
| Width (mm)                       | 175   |
| Height (mm)                      | 190   |
| Base hold-down                   | B13   |
| Layout                           | 0     |
| Terminal Types                   | 1     |
| DIN Number                       | 57412 |