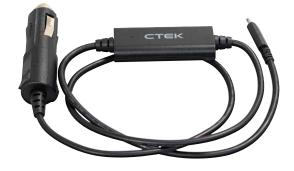

Simply plug it into your vehicle's 12V cigarette lighter or accessory socket\* and connect the USB-C plug to the CS FREE's charge input port.

The USB-C CHARGE CABLE 12V PLUG has a tough, hardwearing and flexible cable designed and rigorously tested in Sweden.

 $\ensuremath{^{\$}}\mbox{Please}$  note that the socket must be powered even when the ignition is in the 'OFF' position.

TECHNICAL DATA

| ARTICLE NUMBER                   | 40-464                               |
|----------------------------------|--------------------------------------|
| POWER SOURCE                     | 10 VDC - 25 VDC                      |
| BATTERY VOLTAGE                  | 12 V                                 |
| AMBIENT OPERATING<br>TEMPERATURE | -20 °C to +50 °C (- 4 °F to +122 °F) |
| RATED POWER                      | 60 W                                 |
| CABLE LENGTH                     | 1 m                                  |
| CABLE FUSE                       | 8 A                                  |
| CONNECTOR A                      | 12 V Plug                            |
| CONNECTOR B                      | USB-C                                |
| NET WEIGHT                       | 0.08 kg                              |
| WARRANTY                         | 2 years                              |