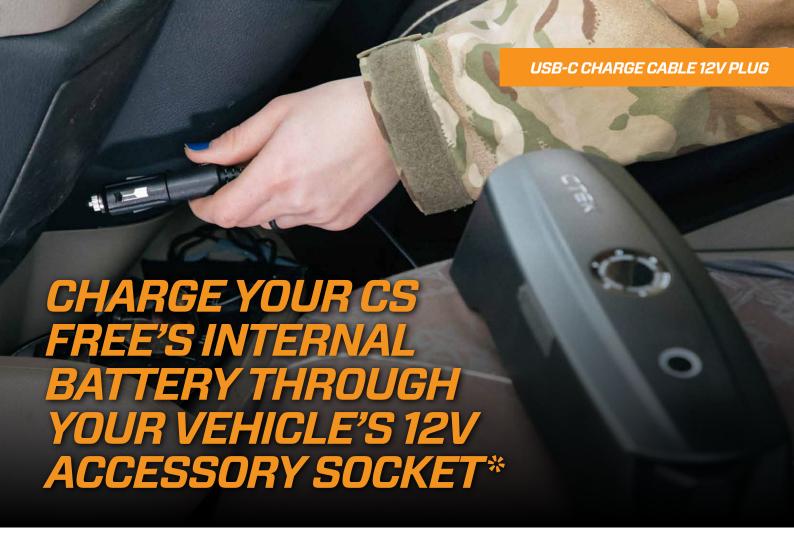

Quickly charge your CS FREE in just one hour using your vehicle's 12V cigarette lighter or accessory socket, so it's ready whenever you need it.

The USB-C CHARGE CABLE 12V PLUG makes it safe and easy to charge your CS FREE's internal battery while you're on the move, or when your vehicle is parked.

Simply plug it into your vehicle's 12V cigarette lighter or accessory socket\* and connect the USB-C plug to the CS FREE's charge input port.

The USB-C CHARGE CABLE 12V PLUG has a tough, hardwearing and flexible cable designed and rigorously tested in Sweden.

 $\ensuremath{^{\$}}\mbox{Please}$  note that the socket must be powered even when the ignition is in the 'OFF' position.

TECHNICAL DATA

| ARTICLE NUMBER                   | 40-464                               |
|----------------------------------|--------------------------------------|
| POWER SOURCE                     | 10 VDC - 25 VDC                      |
| BATTERY VOLTAGE                  | 12 V                                 |
| AMBIENT OPERATING<br>TEMPERATURE | -20 °C to +50 °C (- 4 °F to +122 °F) |
| RATED POWER                      | 60 W                                 |
| CABLE LENGTH                     | 1 m                                  |
| CABLE FUSE                       | 8 A                                  |
| CONNECTOR A                      | 12 V Plug                            |
| CONNECTOR B                      | USB-C                                |
| NET WEIGHT                       | 0.08 kg                              |
| WARRANTY                         | 2 years                              |